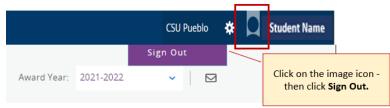

## 17. General Navigation

- a. Click for additional information on the section
- b. 1 Provides important page information
- c. Click to send an email to Student Financial Services
- d. Click for printing options
- e. To sign out