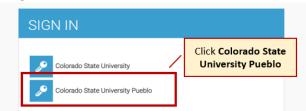

4. After logging on, the below menu will display. There are two Financial Aid links, one for the current academic year, and a link for Financial Aid prior to 2021-22. Please select the correct link.

5. Click Colorado State University Pueblo – if you logged in initially with your NetId login, you will not have to log in again.