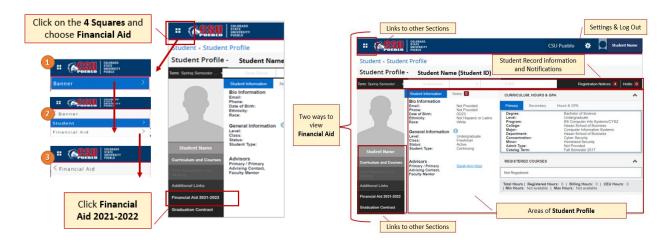

- 8. Click on the **4 Squares** icon, then **Banner**, then **Financial Aid** and lastly **FinAid Self Service**. OR **Financial Aid 2021 2022** from the left menu.
- 9. Click Continue if a message pops up

### 10. Home

- a. Requirements
  - i. Unsatisfied: down arrow gives instructions, items to complete/turn in
  - ii. Satisfied: items already completed/turned in
- b. General Links
  - i. To general Financial Aid information
  - ii. FAFSA

|                                                                                                                                                                            | chier maneiar services we                                                                                                                                                                                                                                                                                                                                                                                                                                                                                                                                                                                                                                                                                                                                                                                                                                                                                                                                                                                                                                                                                                                                                                                                                                                                                                                                                                                                                                                                                                                                                                                                                                                                                                                                                                                                                                                                                                                                                                                                                                                                                                      | opuge                                                                                                    |                                                                                    |
|----------------------------------------------------------------------------------------------------------------------------------------------------------------------------|--------------------------------------------------------------------------------------------------------------------------------------------------------------------------------------------------------------------------------------------------------------------------------------------------------------------------------------------------------------------------------------------------------------------------------------------------------------------------------------------------------------------------------------------------------------------------------------------------------------------------------------------------------------------------------------------------------------------------------------------------------------------------------------------------------------------------------------------------------------------------------------------------------------------------------------------------------------------------------------------------------------------------------------------------------------------------------------------------------------------------------------------------------------------------------------------------------------------------------------------------------------------------------------------------------------------------------------------------------------------------------------------------------------------------------------------------------------------------------------------------------------------------------------------------------------------------------------------------------------------------------------------------------------------------------------------------------------------------------------------------------------------------------------------------------------------------------------------------------------------------------------------------------------------------------------------------------------------------------------------------------------------------------------------------------------------------------------------------------------------------------|----------------------------------------------------------------------------------------------------------|------------------------------------------------------------------------------------|
| Financial<br>Aid<br>Pages                                                                                                                                                  | Control Description Control Contr      | Award Year: 2021-2022                                                                                    | Question?<br>Email<br>Financial<br>Aid                                             |
|                                                                                                                                                                            | Student Requirements © Unsatisfied Requirements © Unsatisfied Requirements Unsatisfied Requirements  Financial Aid Terms and Conditions Let update: 105020  Satisfied Requirements  Pederal Student Financial Aid Application Let update: 105020  General Links Reduct Idea Unsatis Reduct Idea Information Reduct Idea Informatio Reduct Idea Informa | eview & complete                                                                                         | Click to view<br>requirements                                                      |
| Constant Required - Student Required -                                                                                                                                     | CIU Autor View 2013 302  CIU Autor View 2013 302  Click the down arrow to view                                                                                                                                                                                                                                                                                                                                                                                                                                                                                                                                                                                                                                                                                                                                                                                                                                                                                                                                                                                                                                                                                                                                                                                                                                                                                                                                                                                                                                                                                                                                                                                                                                                                                                                                                                                                                                                                                                                                                                                                                                                 | [<br>┌                                                                                                   |                                                                                    |
| Unsatisfied Requirements<br>Financial Ad Terms and Conditions List update: 12/15/2020                                                                                      | нолно 🗸 –                                                                                                                                                                                                                                                                                                                                                                                                                                                                                                                                                                                                                                                                                                                                                                                                                                                                                                                                                                                                                                                                                                                                                                                                                                                                                                                                                                                                                                                                                                                                                                                                                                                                                                                                                                                                                                                                                                                                                                                                                                                                                                                      | Financial Aid Terms and Conditions<br>Last update: 12/15/2020                                            | Equips                                                                             |
| Satisfied Requirements<br>Pederal Student Financial Aid Applica<br>Lest update: 11/05/2020                                                                                 | ation samples                                                                                                                                                                                                                                                                                                                                                                                                                                                                                                                                                                                                                                                                                                                                                                                                                                                                                                                                                                                                                                                                                                                                                                                                                                                                                                                                                                                                                                                                                                                                                                                                                                                                                                                                                                                                                                                                                                                                                                                                                                                                                                                  | Please acknowledge your Financial Aid Terms and Conditions<br>your awards and cicking the Submit button. | s on the Award Offer tab after taking action on Jaccepting, declining or reducing) |
| General Links<br>Federal Aid Application or Renewal Application<br>General Handiet Aid Information<br>National Handiet Lian Information<br>Federal Direct Lian Information |                                                                                                                                                                                                                                                                                                                                                                                                                                                                                                                                                                                                                                                                                                                                                                                                                                                                                                                                                                                                                                                                                                                                                                                                                                                                                                                                                                                                                                                                                                                                                                                                                                                                                                                                                                                                                                                                                                                                                                                                                                                                                                                                | Follow the dir                                                                                           | rection to complete                                                                |