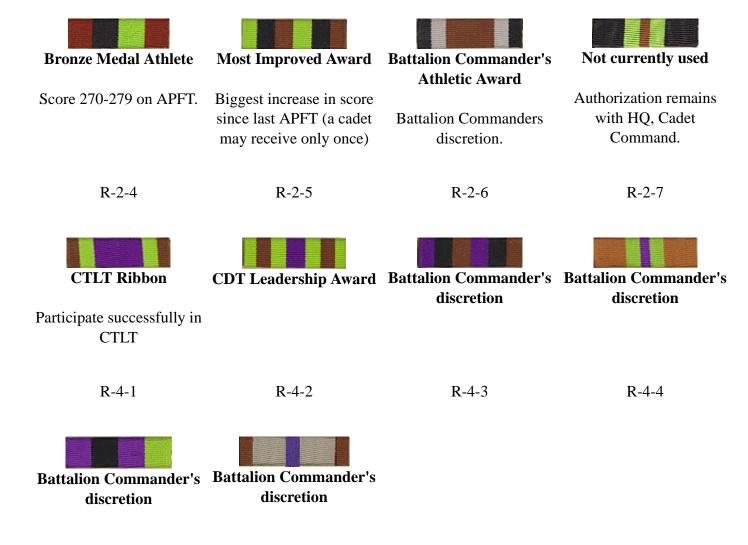

program. discretion. R-3-7 R-3-8 R-3-9 R-3-10 **Bold Challenge One-Shot-One-Kill Leader's Training Dean's List Award** Award **Course Graduate** Battalion Commander's Semester GPA 3.50-4.00 Shoot 40 out of 40 at discretion. Completed Leader's LTC/NALC. Training Course. R-3-11 R-3-12 R-3-13 R-1-1 **Cadet Honors Award Cadet Scholar Award Most Improved Grades ROTC Honors** GPA of 4.0 in military Semester GPA 3.20-3.49 Semester GPA 2.90-3.19 Most improved grades. science. R-1-2 R-1-3 R-1-4 R-1-5 **CDT Recruiting Award** Not currently used Not currently used **Battalion Commander's Academic Award** Authorization remains Authorization remains Award for individuals who participate in recruiting for with HQ, Cadet with HQ, Cadet Battalion Commander's Command. Command. the Battalion. discretion. R-1-6 R-1-7 R-1-8 R-5-1 **Battalion Commander's Gold Medal Athlete** Silver Medal Athlete **Platinum Medal Athlete Recruiting Award** Score 290-299 on APFT. Score 280-289 on APFT. Battalion Commander's Score 300 on APFT. discretion.

R-2-2

R-2-3

R-5-2

R-2-1

R-4-5