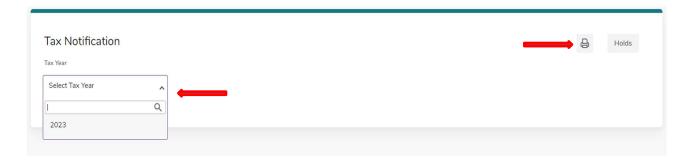

• Click the box entitled "Tax Information"

- Click "Select Tax Year" then select "2023" in the dropdown
- After selecting "2023" the 1098-T will display below with other available details
- The printer icon can be used to print the form