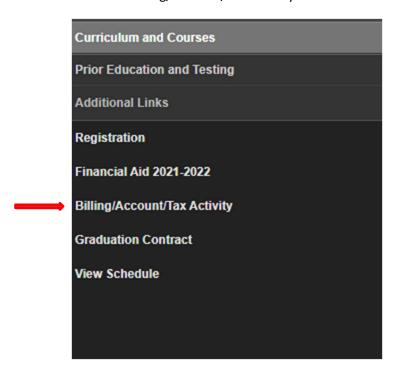

## Instructions to Obtain the 2023 1098-T Tax Form

- Please visit student PAWS account at <a href="https://www.csupueblo.edu/current-students/index.html">https://www.csupueblo.edu/current-students/index.html</a>
- On the main menu on the left click "Billing/Account/Tax Activity"