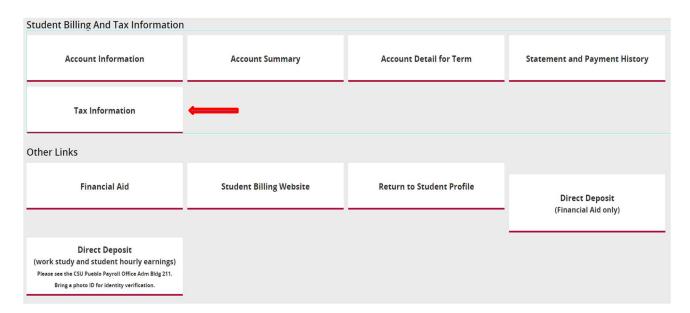

• Click the box entitled "Tax Information"

- Click "Select Tax Year" then select "2023" in the dropdown
- After selecting "2023" the 1098-T will display below with other available details
- The printer icon can be used to print the form