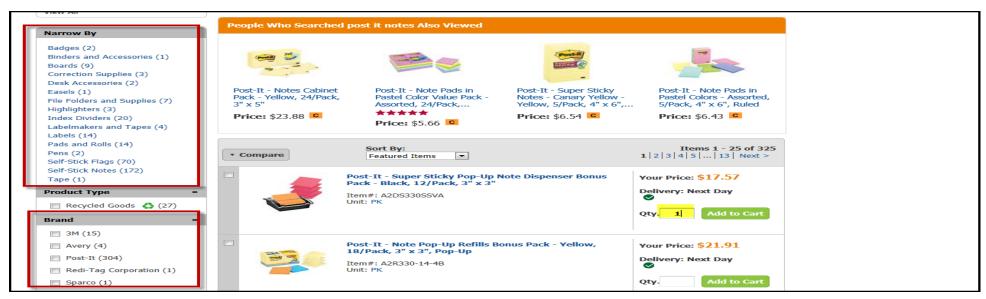

Supplier websites may be different in terms of searching for products. Most sites will have a general "Search" field and "Shop By Category".

A search for post it notes resulted in 325 matches. Refine the search by using "Narrow By" or "Brand" on the left side of the page. Quantity can be updated and then clicking "Add to Cart" adds item to the shopping cart.

Items are added to shopping cart. Click "Continue Shopping" to search and add more items to the cart or click "Checkout" to checkout and submit cart to the KFS Shop Catalogs checkout process.

Description, Catalog Number, Unit Price, Quantity, and Extended Price Items from the supplier site are transferred to the KFS Shop Catalogs cart. Click "Proceed to Checkout" from the KFS Shop Catalogs site.