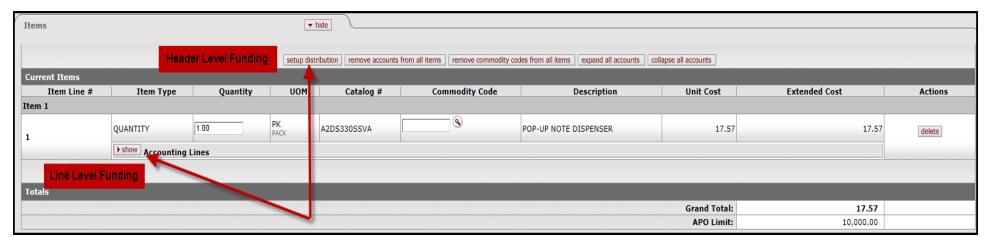

The requisition is populated with contents from the KFS Shop Catalogs cart. Account information must be entered in order to submit the requisition for workflow approval.

After all lines have been added to the requisition, the lines require accounting information. There are two ways to apply account and object code funding to requisition lines, Header Level funding or Line Level funding.

Header Level funding allows funding to be applied to all lines of the requisition. To start Header Level funding, click the "setup distribution" button. Line Level funding allows funding to be applied individually to each line of the requisition. Click the "show" button next to "Accounting Lines." User will do this for each line of the requisition for Line Level funding. When funding has been added to the requisition lines, user must click "calculate" at the bottom of the requisition document.

## **Header Level Funding**

After clicking "setup distribution", "Accounting Lines" will appear. Select "PB" from the dropdown box under Chart. Enter the Account Number, Object Code, Percent or dollar Amount and click "add". You can add multiple Header accounting lines