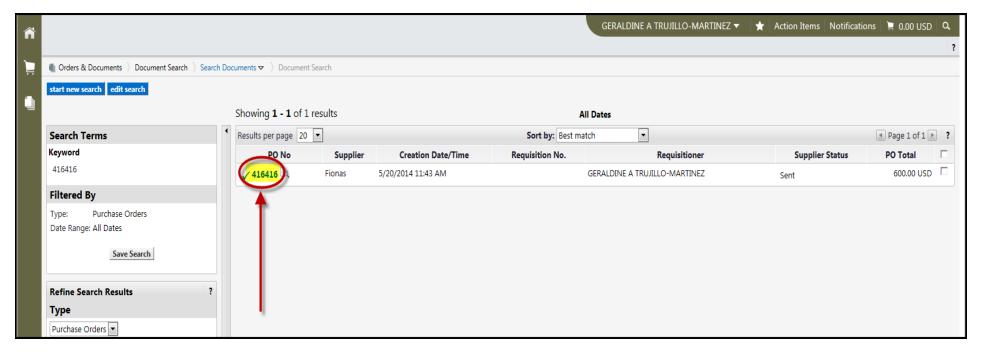

# **PO History Lookup**

To look up a purchase order in KFS, go to Shop Catalogs under Purchasing/Accounts Payable under the Transactions tab on the left hand side of the Main Menu.

Click on the button to expand the slide out. Click on "Search Documents".

Select "Purchase Orders" from the drop down menu, input the KFS PO number in the field and click "GO" to search for the PO Number.

Click on the PO number to open the PO.

Click on "History" to view the PO distribution method and time the PO was delivered to the vendor.