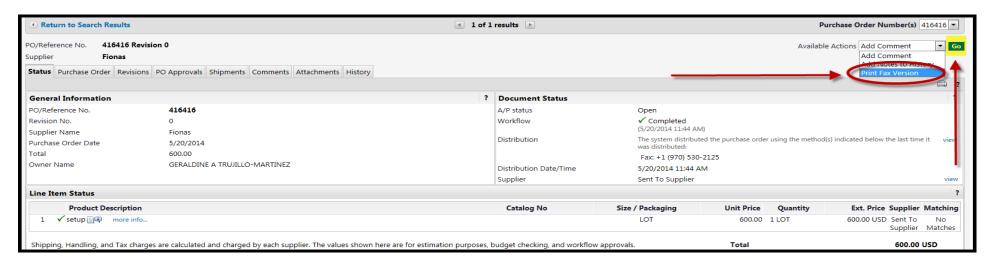

### **Print Fax Version of PO**

To print a Fax version of the PO, select from the drop down menu the "Print Fax Version" and click "Go".

Click on the printer to print a copy of the PO from their browser or go to File and scroll down to Print.