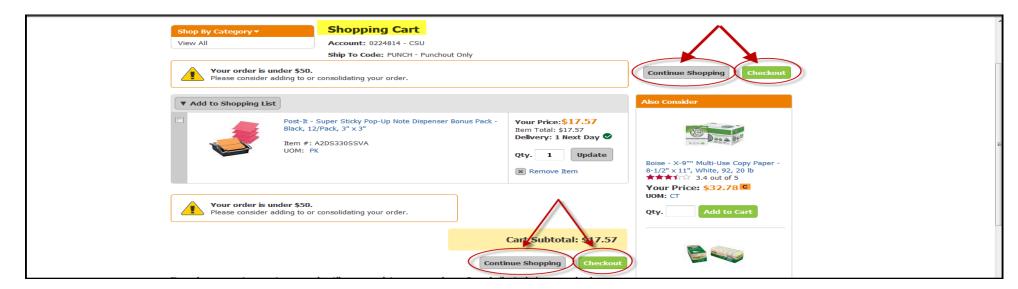

Items are added to shopping cart. Click "Continue Shopping" to search and add more items to the cart or click "Checkout" to checkout and submit cart to the KFS Shop Catalogs checkout process.

Description, Catalog Number, Unit Price, Quantity, and Extended Price Items from the supplier site are transferred to the KFS Shop Catalogs cart. Click "Proceed to Checkout" from the KFS Shop Catalogs site.