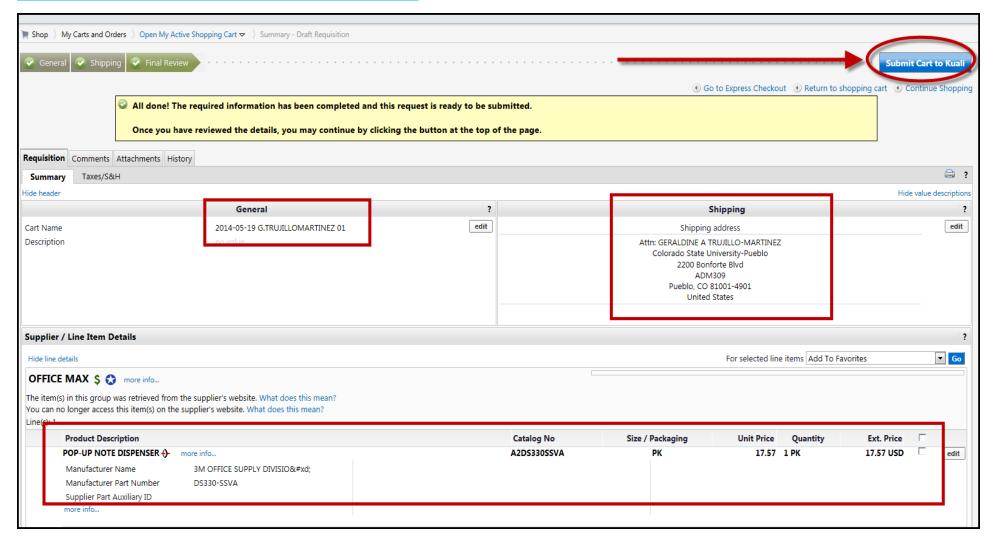

# **Checkout Process/KFS Requisition**

Review Cart Name, Shipping Profile, and Line Item Details. Click "Submit Cart to Kuali" to transfer the KFS Shop Catalogs cart to Kuali to build the requisition.

| Document Overview                                                    |                        |                                   |                                       |                             |                                             |                      |                       |           |          |
|----------------------------------------------------------------------|------------------------|-----------------------------------|---------------------------------------|-----------------------------|---------------------------------------------|----------------------|-----------------------|-----------|----------|
| * Description: 2014-05-19 G.TRUJILLOMARTINEZ 01                      |                        |                                   |                                       |                             |                                             |                      |                       | ^         |          |
| Org                                                                  | anization Document Nun | nber:                             |                                       |                             | Explanation:                                |                      |                       | <b>~</b>  |          |
| Financial Document Detail                                            |                        |                                   |                                       |                             |                                             |                      |                       |           |          |
| * Year: 2014 Total Amount: 17.57                                     |                        |                                   |                                       |                             |                                             |                      |                       |           |          |
| Requisition Detail                                                   |                        |                                   |                                       |                             |                                             |                      |                       |           |          |
|                                                                      |                        | : PB / P304 <b>③</b>              |                                       |                             |                                             |                      | INSTITUTION ACCOU     | NT T      |          |
| Receiving Required:                                                  |                        |                                   |                                       | Pay                         | Payment Request Positive Approval Required: |                      |                       |           |          |
| Account Distribution Method: Proportional                            |                        |                                   |                                       |                             |                                             |                      |                       |           |          |
| Delivery • hide                                                      |                        |                                   |                                       |                             |                                             |                      |                       |           |          |
| Final Delivery                                                       |                        |                                   |                                       |                             |                                             |                      |                       |           |          |
| * Delivery Campus:                                                   | PC - CSU Pueblo Campus | <u> </u>                          |                                       |                             | * Delivery To:                              | TRUJILLO-MARTI       | NEZ, GERALDINE A      | <u> </u>  |          |
| Building:                                                            | ADMINISTRATION (S)     | building not found set as default | building                              |                             | Phone Number:                               | 719-549-2054         |                       |           |          |
|                                                                      | 2200 Bonforte Blvd     |                                   |                                       | Email:                      | g.trujillomartinez@                         | colostate-pueblo.edu |                       |           |          |
| Address 2:                                                           |                        |                                   |                                       |                             |                                             |                      |                       |           |          |
| * Room:                                                              | 309                    |                                   |                                       |                             |                                             |                      |                       |           |          |
| * City:                                                              |                        |                                   |                                       |                             |                                             |                      |                       |           |          |
| State: Postal Code:                                                  |                        |                                   |                                       |                             |                                             |                      |                       |           |          |
|                                                                      | United States          |                                   |                                       |                             |                                             |                      |                       |           |          |
| Receiving Address                                                    |                        |                                   |                                       |                             |                                             |                      |                       |           |          |
|                                                                      |                        |                                   | P304-1<br>2200 Bonforte B             | Blud                        |                                             |                      |                       |           |          |
|                                                                      |                        | Rec                               | eiving Address: ADM309                |                             |                                             |                      |                       |           | <u> </u> |
|                                                                      |                        |                                   | Pueblo , CO 8<br>United States        | 31001-4901                  |                                             |                      |                       |           |          |
| Address To Vendor                                                    |                        |                                   |                                       |                             |                                             |                      |                       |           |          |
| Use Receiving Address as Shipping Address Presented to Vendor? Yes   |                        |                                   |                                       |                             |                                             |                      |                       |           |          |
| Vendor ▼hide                                                         |                        |                                   |                                       |                             |                                             |                      |                       |           |          |
|                                                                      |                        |                                   |                                       |                             |                                             |                      |                       |           |          |
| Vendor Address                                                       |                        |                                   |                                       |                             |                                             |                      |                       |           |          |
|                                                                      |                        | OFFICEMAX INC Shop Catalog        | <u>s</u>                              |                             |                                             | City: A              |                       |           |          |
| Vendor #:         25003-0           Address 1:         P0 BOX 101705 |                        |                                   |                                       | Province:                   |                                             |                      |                       |           |          |
| Address 2:                                                           |                        |                                   |                                       | Postal Code: 30392-1705     |                                             |                      |                       |           |          |
|                                                                      | Attention:             |                                   |                                       |                             |                                             | Country: U           | nited States          |           |          |
| Vendor Info                                                          |                        |                                   |                                       |                             |                                             |                      |                       |           |          |
|                                                                      | Customer #:            |                                   |                                       |                             | Pav                                         | ment Terms:          | Net 0 Days            |           |          |
|                                                                      | Notes To Vendor:       |                                   |                                       |                             |                                             | DESTINATION          |                       |           |          |
|                                                                      |                        |                                   |                                       |                             |                                             |                      | VENDOR PAYS ("ALLOWED | )")       |          |
|                                                                      |                        | Office Max contract               |                                       |                             |                                             | Contacts:            | <u> </u>              |           |          |
|                                                                      | Phone Number:          | <u> </u>                          |                                       |                             | Suppli                                      | ier Diversity:       |                       |           |          |
|                                                                      | Fax Number:            |                                   |                                       |                             |                                             |                      |                       |           |          |
| Items                                                                |                        | ▼ hide                            |                                       |                             |                                             |                      |                       |           |          |
|                                                                      |                        |                                   |                                       |                             |                                             |                      |                       |           |          |
|                                                                      |                        | setup distribution remove         | accounts from all items   remove comm | modity codes from all items | expand all accounts   collapse all          | accounts             |                       |           |          |
| Current Items                                                        |                        |                                   |                                       |                             |                                             |                      |                       |           |          |
|                                                                      | pe Quantity            | UOM Catalog                       | # Commodity Cod                       | le [                        | Description                                 | Unit Cost            | Extended Co           | st        | Actions  |
| Item 1                                                               |                        | DV                                | 9                                     |                             |                                             |                      |                       |           |          |
| 1 QUANTITY                                                           | 1.00                   | PK A2DS330SSVA                    |                                       | POP-UP NOTE D               | DISPENSER                                   | 17.57                |                       | 17.57     | delete   |
| ▶ show Accou                                                         | inting Lines           |                                   |                                       |                             |                                             |                      |                       |           |          |
|                                                                      |                        |                                   |                                       |                             |                                             |                      |                       |           |          |
| Totals                                                               |                        |                                   |                                       |                             |                                             |                      |                       |           |          |
|                                                                      |                        |                                   |                                       |                             |                                             | Grand Total:         |                       | 17.57     |          |
|                                                                      |                        |                                   |                                       |                             |                                             | APO Limit:           |                       | 10,000.00 |          |