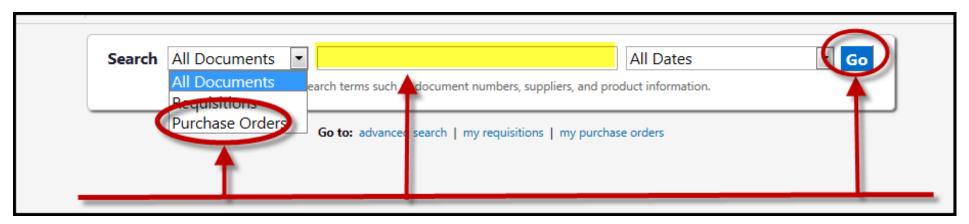

Select "Purchase Orders" from the drop down menu, input the KFS PO number in the field and click "GO" to search for the PO Number.

Click on the PO number to open the PO.

Click on "History" to view the PO distribution method and time the PO was delivered to the vendor.