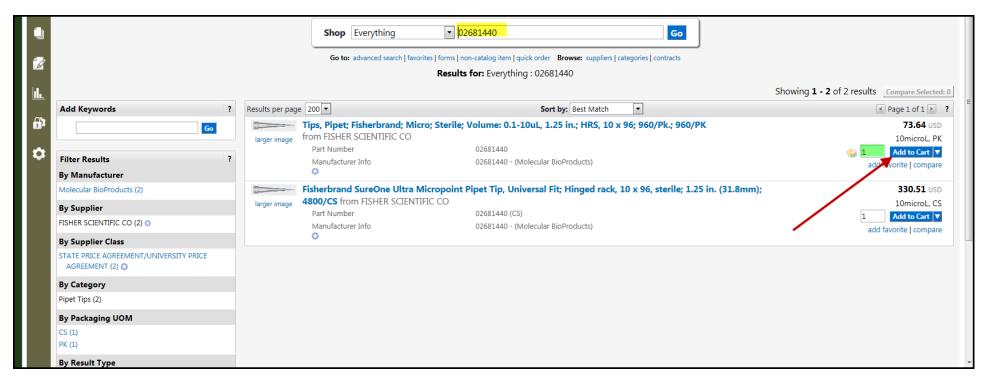

Searching by part number refines the search and provides results related to the catalog or part number. Once the item is found, update the quantity needed and click "Add to Cart". The item will be added to the shopping cart.

The shopping cart is located in the upper right of the KFS Shop Catalogs screen.