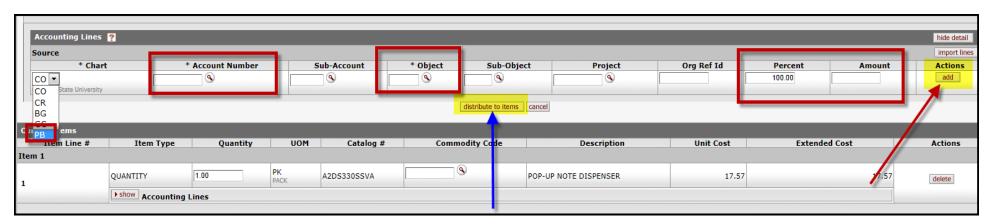

## **Header Level Funding**

After clicking "setup distribution", "Accounting Lines" will appear. Select "PB" from the dropdown box under Chart. Enter the Account Number, Object Code, Percent or dollar Amount and click "add". You can add multiple Header accounting lines

but the Percent must equal 100 or the Amount must equal the requisition total. Click "distribute to items" when you have finished adding your accounting lines.

Remember to click "calculate" at the bottom of requisition before clicking "save" or submit".