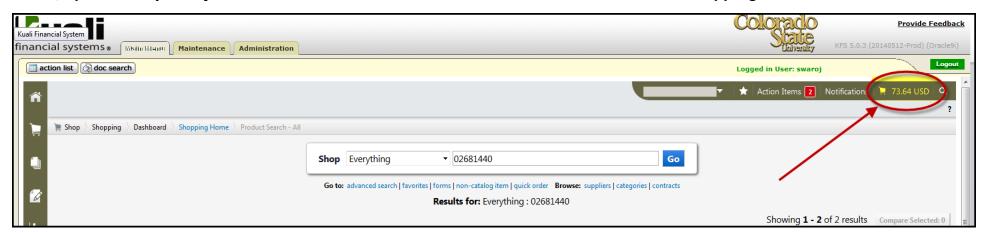

The shopping cart is located in the upper right of the KFS Shop Catalogs screen.