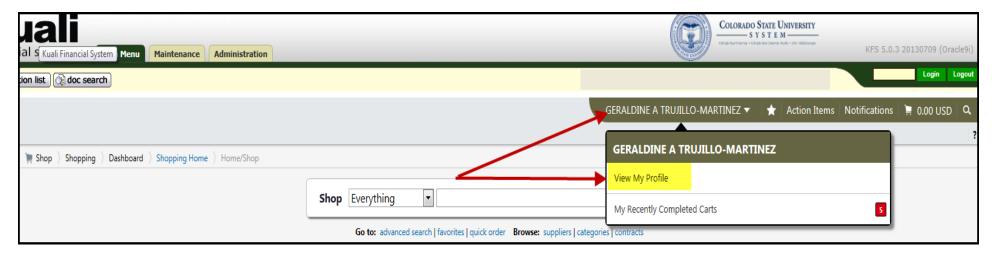

### Click on user name and click on "View my Profile" to set up default shipping address.

Click on "Default Addresses".