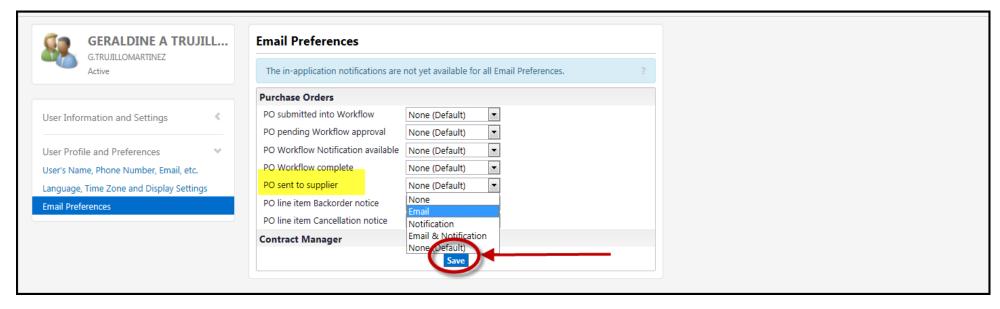

#### Click "Email Preferences".

Click from the drop down menu under "PO sent to supplier". Click "Save". When purchase orders are faxed, emailed, or sent electronically to a supplier, user will receive a KFS Shop Catalog email.