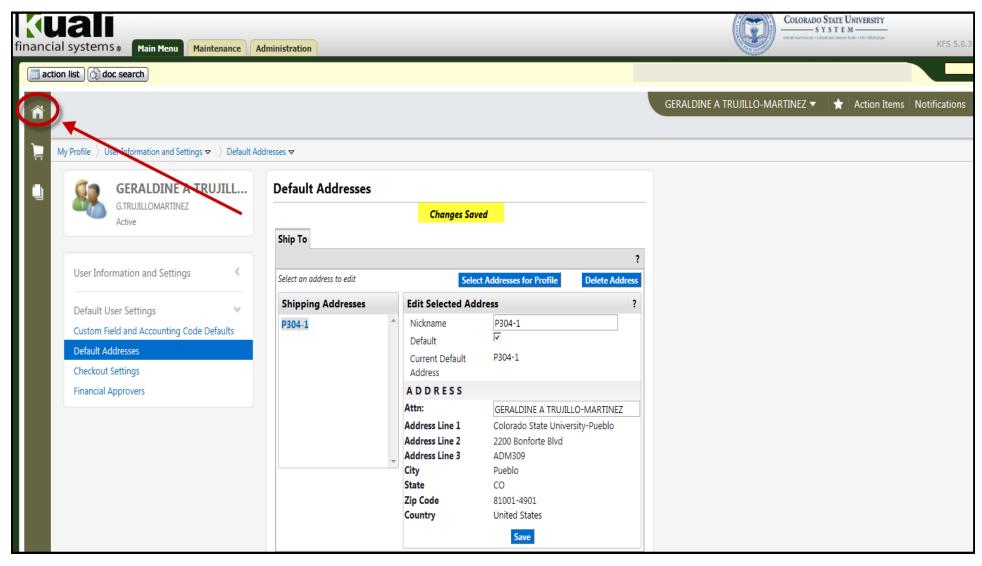

### Click on user name and click on "View my Profile" to set up default shipping address.

Click on "Default Addresses".

#### Click on "Select Addresses for Profile".

Enter your campus delivery code in the "Nickname/Address Text" box and then click "Search".

#### Click the radio button next to the address on the search result.

#### Click in the box next to Default and then click Save.

The shipping code is now saved as a default in your KFS Shop Catalogs profile.