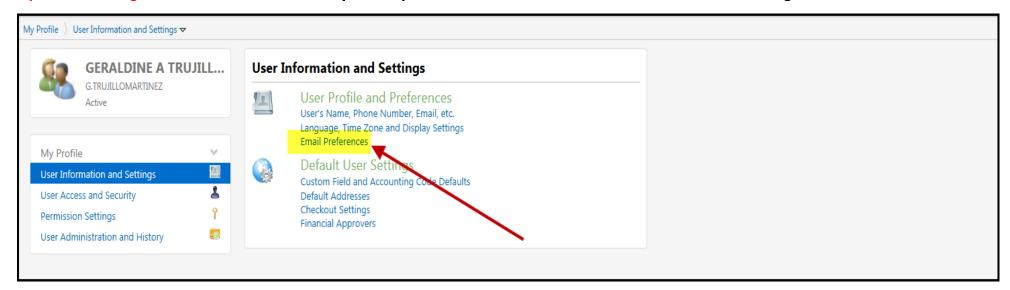

#### Optional setting available to users. To setup email preferences, click on "User Information and Settings".

#### Click "Email Preferences".

Click from the drop down menu under "PO sent to supplier". Click "Save". When purchase orders are faxed, emailed, or sent electronically to a supplier, user will receive a KFS Shop Catalog email.