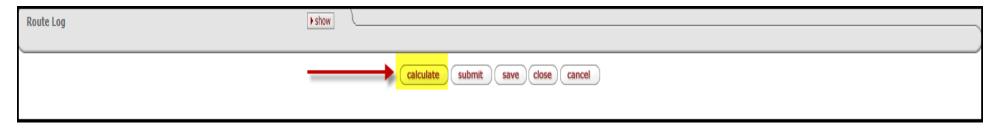

Header Level funding allows funding to be applied to all lines of the requisition. To start Header Level funding, click the "setup distribution" button. Line Level funding allows funding to be applied individually to each line of the requisition. Click the "show" button next to "Accounting Lines." User will do this for each line of the requisition for Line Level funding. When funding has been added to the requisition lines, user must click "calculate" at the bottom of the requisition document.

but the Percent must equal 100 or the Amount must equal the requisition total. Click "distribute to items" when you have finished adding your accounting lines.

Remember to click "calculate" at the bottom of requisition before clicking "save" or submit".

Remember to click "calculate" at the bottom of requisition before clicking "save" or "submit".

When requisition is complete, click the "submit" button to start the workflow approval process for the document.