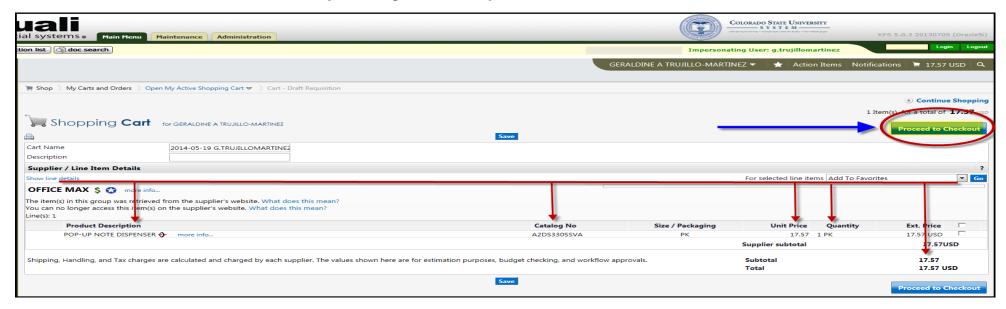

# **Checkout Process/KFS Requisition**

Review Cart Name, Shipping Profile, and Line Item Details. Click "Submit Cart to Kuali" to transfer the KFS Shop Catalogs cart to Kuali to build the requisition.

| Document Overview                                                    |                        |                                   |                                       |                             |                                             |                      |                       |           |          |
|----------------------------------------------------------------------|------------------------|-----------------------------------|---------------------------------------|-----------------------------|---------------------------------------------|----------------------|-----------------------|-----------|----------|
| * Description: 2014-05-19 G.TRUJILLOMARTINEZ 01                      |                        |                                   |                                       |                             |                                             |                      |                       | ^         |          |
| Org                                                                  | anization Document Nun | nber:                             |                                       |                             | Explanation:                                |                      |                       | <b>~</b>  |          |
| Financial Document Detail                                            |                        |                                   |                                       |                             |                                             |                      |                       |           |          |
| * Year: 2014 Total Amount: 17.57                                     |                        |                                   |                                       |                             |                                             |                      |                       |           |          |
| Requisition Detail                                                   |                        |                                   |                                       |                             |                                             |                      |                       |           |          |
|                                                                      |                        | : PB / P304 <b>③</b>              |                                       |                             |                                             |                      | INSTITUTION ACCOU     | NT T      |          |
| Receiving Required:                                                  |                        |                                   |                                       | Pay                         | Payment Request Positive Approval Required: |                      |                       |           |          |
| Account Distribution Method: Proportional                            |                        |                                   |                                       |                             |                                             |                      |                       |           |          |
| Delivery • hide                                                      |                        |                                   |                                       |                             |                                             |                      |                       |           |          |
| Final Delivery                                                       |                        |                                   |                                       |                             |                                             |                      |                       |           |          |
| * Delivery Campus:                                                   | PC - CSU Pueblo Campus | <u> </u>                          |                                       |                             | * Delivery To:                              | TRUJILLO-MARTI       | NEZ, GERALDINE A      | <u> </u>  |          |
| Building:                                                            | ADMINISTRATION (S)     | building not found set as default | building                              |                             | Phone Number:                               | 719-549-2054         |                       |           |          |
|                                                                      | 2200 Bonforte Blvd     |                                   |                                       | Email:                      | g.trujillomartinez@                         | colostate-pueblo.edu |                       |           |          |
| Address 2:                                                           |                        |                                   |                                       |                             |                                             |                      |                       |           |          |
| * Room:                                                              | 309                    |                                   |                                       |                             |                                             |                      |                       |           |          |
| * City:                                                              |                        |                                   |                                       |                             |                                             |                      |                       |           |          |
| State: Postal Code:                                                  |                        |                                   |                                       |                             |                                             |                      |                       |           |          |
|                                                                      | United States          |                                   |                                       |                             |                                             |                      |                       |           |          |
| Receiving Address                                                    |                        |                                   |                                       |                             |                                             |                      |                       |           |          |
|                                                                      |                        |                                   | P304-1<br>2200 Bonforte B             | Blud                        |                                             |                      |                       |           |          |
|                                                                      |                        | Rec                               | eiving Address: ADM309                |                             |                                             |                      |                       |           | <u> </u> |
|                                                                      |                        |                                   | Pueblo , CO 8<br>United States        | 31001-4901                  |                                             |                      |                       |           |          |
| Address To Vendor                                                    |                        |                                   |                                       |                             |                                             |                      |                       |           |          |
| Use Receiving Address as Shipping Address Presented to Vendor? Yes   |                        |                                   |                                       |                             |                                             |                      |                       |           |          |
| Vendor ▼hide                                                         |                        |                                   |                                       |                             |                                             |                      |                       |           |          |
|                                                                      |                        |                                   |                                       |                             |                                             |                      |                       |           |          |
| Vendor Address                                                       |                        |                                   |                                       |                             |                                             |                      |                       |           |          |
|                                                                      |                        | OFFICEMAX INC Shop Catalog        | <u>s</u>                              |                             |                                             | City: A              |                       |           |          |
| Vendor #:         25003-0           Address 1:         P0 BOX 101705 |                        |                                   |                                       | Province:                   |                                             |                      |                       |           |          |
| Address 2:                                                           |                        |                                   |                                       | Postal Code: 30392-1705     |                                             |                      |                       |           |          |
|                                                                      | Attention:             |                                   |                                       |                             |                                             | Country: U           | nited States          |           |          |
| Vendor Info                                                          |                        |                                   |                                       |                             |                                             |                      |                       |           |          |
|                                                                      | Customer #:            |                                   |                                       |                             | Pav                                         | ment Terms:          | Net 0 Days            |           |          |
|                                                                      | Notes To Vendor:       |                                   |                                       |                             |                                             | DESTINATION          |                       |           |          |
|                                                                      |                        |                                   |                                       |                             |                                             |                      | VENDOR PAYS ("ALLOWED | )")       |          |
|                                                                      |                        | Office Max contract               |                                       |                             |                                             | Contacts:            | <u> </u>              |           |          |
|                                                                      | Phone Number:          | <u> </u>                          |                                       |                             | Suppli                                      | ier Diversity:       |                       |           |          |
|                                                                      | Fax Number:            |                                   |                                       |                             |                                             |                      |                       |           |          |
| Items                                                                |                        | ▼ hide                            |                                       |                             |                                             |                      |                       |           |          |
|                                                                      |                        |                                   |                                       |                             |                                             |                      |                       |           |          |
|                                                                      |                        | setup distribution remove         | accounts from all items   remove comm | modity codes from all items | expand all accounts   collapse all          | accounts             |                       |           |          |
| Current Items                                                        |                        |                                   |                                       |                             |                                             |                      |                       |           |          |
|                                                                      | pe Quantity            | UOM Catalog                       | # Commodity Cod                       | le [                        | Description                                 | Unit Cost            | Extended Co           | st        | Actions  |
| Item 1                                                               |                        | DV                                | 9                                     |                             |                                             |                      |                       |           |          |
| 1 QUANTITY                                                           | 1.00                   | PK A2DS330SSVA                    |                                       | POP-UP NOTE D               | DISPENSER                                   | 17.57                |                       | 17.57     | delete   |
| ▶ show Accou                                                         | inting Lines           |                                   |                                       |                             |                                             |                      |                       |           |          |
|                                                                      |                        |                                   |                                       |                             |                                             |                      |                       |           |          |
| Totals                                                               |                        |                                   |                                       |                             |                                             |                      |                       |           |          |
|                                                                      |                        |                                   |                                       |                             |                                             | Grand Total:         |                       | 17.57     |          |
|                                                                      |                        |                                   |                                       |                             |                                             | APO Limit:           |                       | 10,000.00 |          |