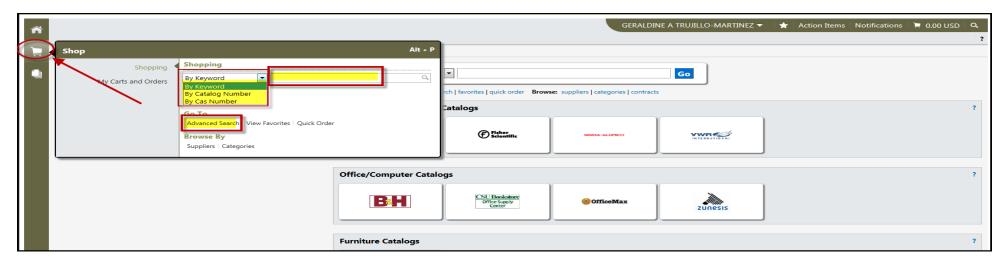

### **Hosted Catalog Searching**

Clicking on the shopping cart from menu on left, the shop tab will "slide-out" and allow user to search for items By Keyword, By Catalog Number, or By CAS Number. Additionally users click on <u>Advanced Search</u> to allow more search filters.