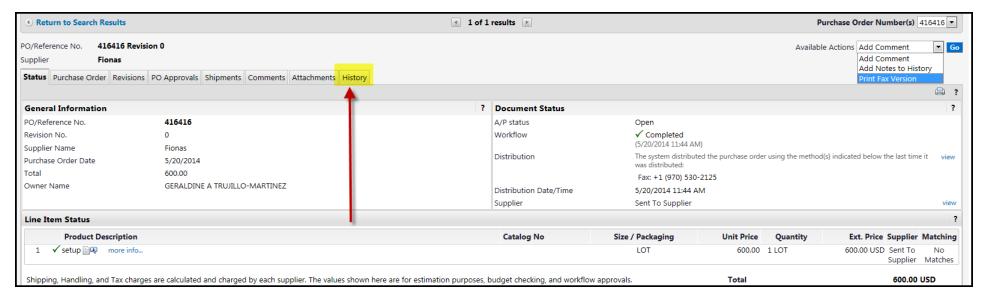

Select "Purchase Orders" from the drop down menu, input the KFS PO number in the field and click "GO" to search for the PO Number.

Click on the PO number to open the PO.

Click on "History" to view the PO distribution method and time the PO was delivered to the vendor.