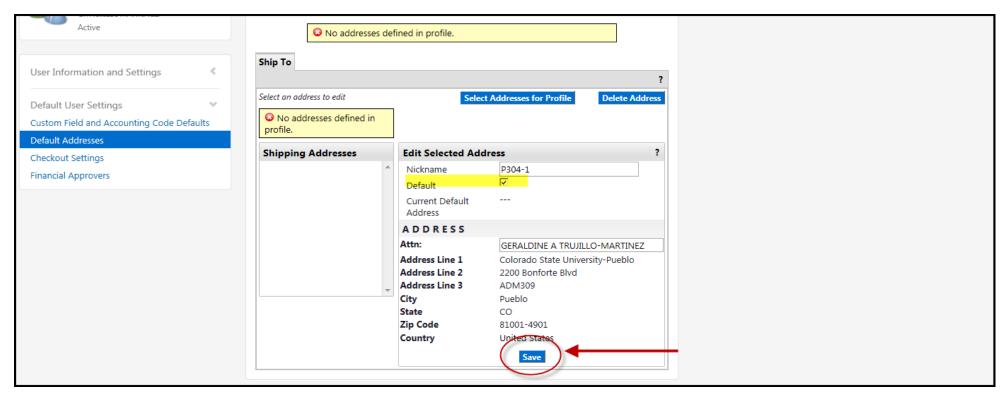

#### Click in the box next to Default and then click Save.

The shipping code is now saved as a default in your KFS Shop Catalogs profile.