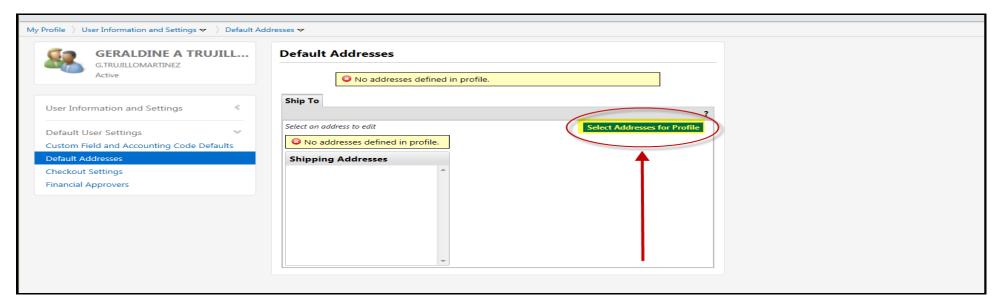

### Click on user name and click on "View my Profile" to set up default shipping address.

Click on "Default Addresses".

#### Click on "Select Addresses for Profile".

Enter your campus delivery code in the "Nickname/Address Text" box and then click "Search".