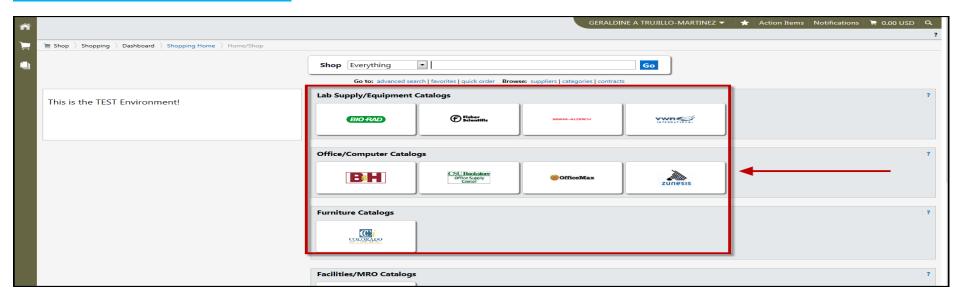

### **Punchout Catalog Searching**

Punchout catalogs are located in the middle of the KFS shop catalogs main page. Punchout catalogs are unique by allowing shopping by clicking on the supplier's logo and being redirected into the supplier's website to shop and add items to a cart.

When clicking on a supplier logo, a session is open to the supplier's website. These sites are the same shopping websites used on the web and where shopping for items occur. Select "Cancel Punch-out" if connected to a site in error. While in a suppliers shopping site user will remain within the Kuali Financial System.