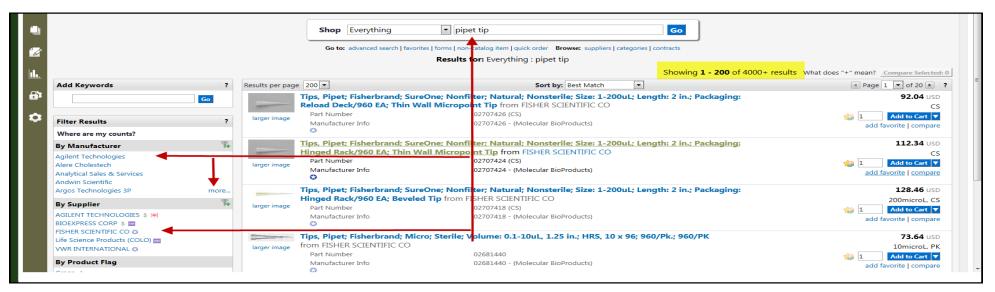

A general search for "pipet tip" shows over 4000+ results. On the left side, the user can refine the search by selecting "By Manufacturer" line of pipet tips or selecting "By Supplier" for suppliers in KFS Shop Catalogs that carries pipet tips.

Searching by part number refines the search and provides results related to the catalog or part number. Once the item is found, update the quantity needed and click "Add to Cart". The item will be added to the shopping cart.