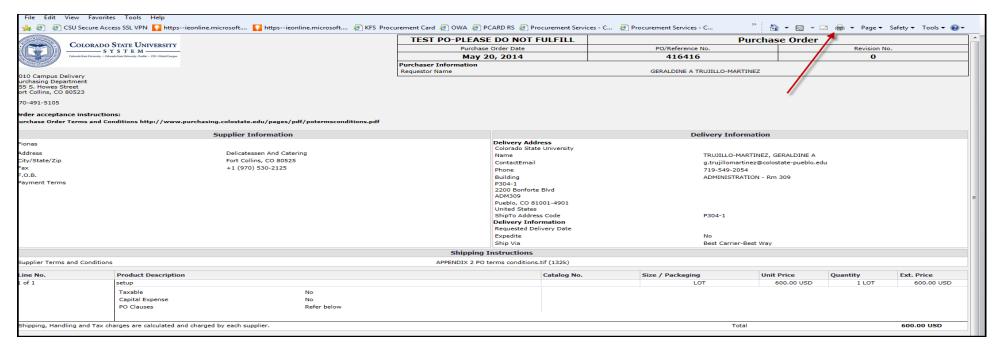

### **Print Fax Version of PO**

To print a Fax version of the PO, select from the drop down menu the "Print Fax Version" and click "Go".

Click on the printer to print a copy of the PO from their browser or go to File and scroll down to Print.