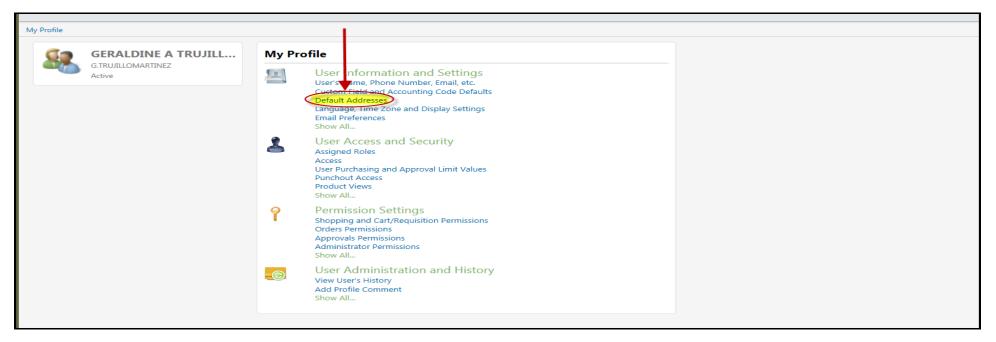

### Click on user name and click on "View my Profile" to set up default shipping address.

Click on "Default Addresses".

#### Optional setting available to users. To setup email preferences, click on "User Information and Settings".