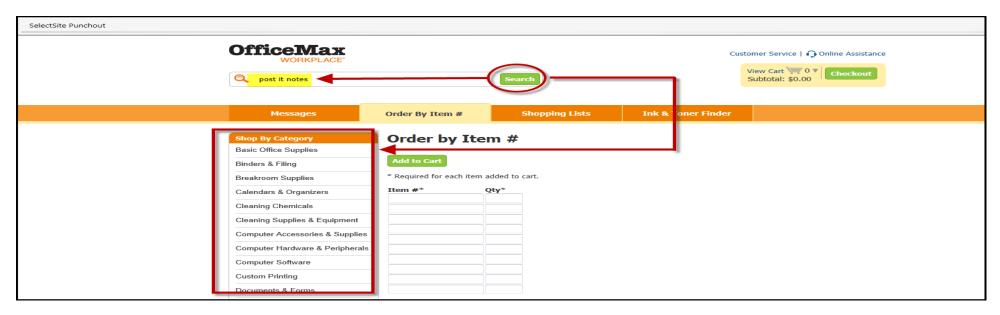

Supplier websites may be different in terms of searching for products. Most sites will have a general "Search" field and "Shop By Category".

A search for post it notes resulted in 325 matches. Refine the search by using "Narrow By" or "Brand" on the left side of the page. Quantity can be updated and then clicking "Add to Cart" adds item to the shopping cart.