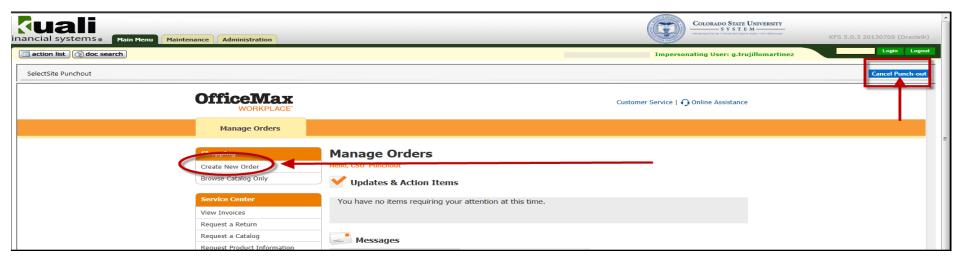

When clicking on a supplier logo, a session is open to the supplier's website. These sites are the same shopping websites used on the web and where shopping for items occur. Select "Cancel Punch-out" if connected to a site in error. While in a suppliers shopping site user will remain within the Kuali Financial System.