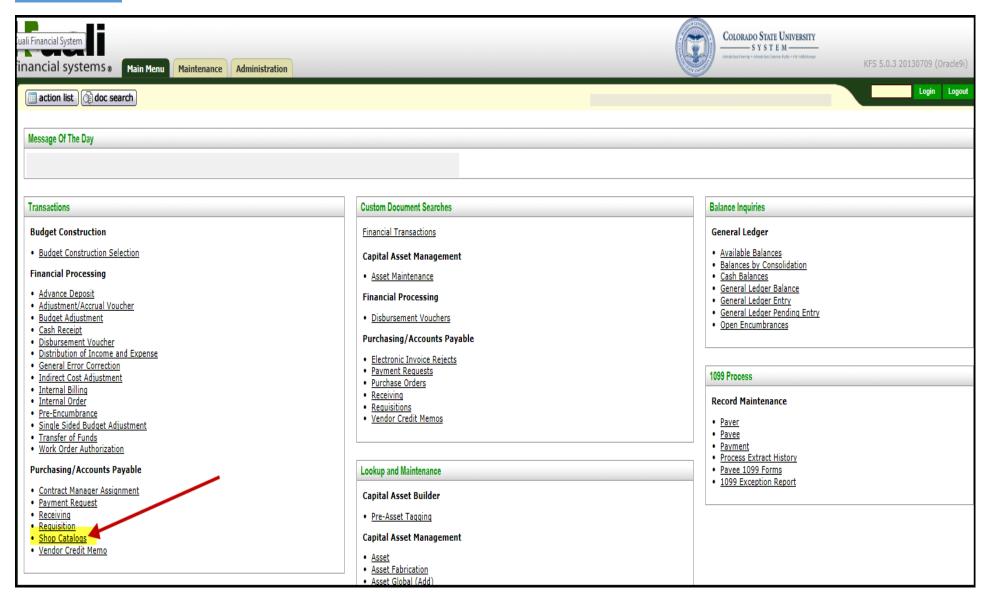

# **Overview**

From the Kuali Main Menu, click "Shop Catalogs" to begin shopping over 25 vendor catalogs.

The KFS Shop Catalogs link provides user the unique opportunity to shop and create requisitions using over 25 vendor catalogs. The shopping experience is similar to online shopping at Amazon. The catalogs are provided as a tool to assist the user in procuring office supplies, technology, scientific, and furniture related goods without using a PCard. The catalogs contain Colorado State University specific pricing contracts.