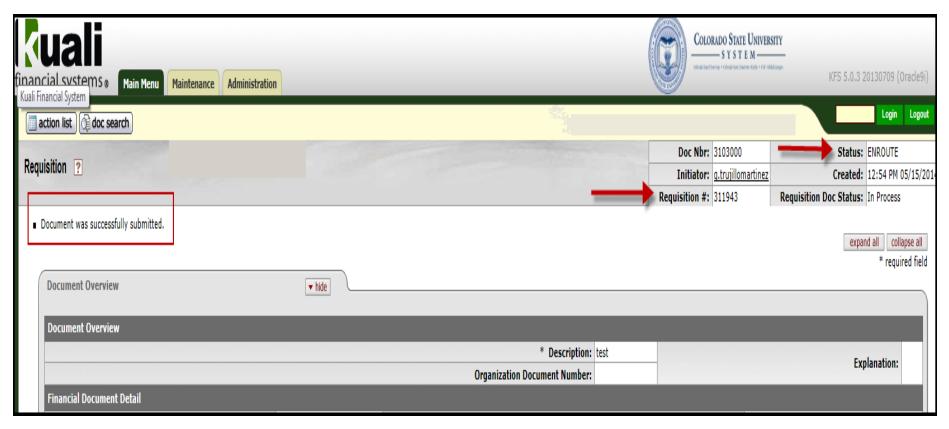

Remember to click "calculate" at the bottom of requisition before clicking "save" or "submit".

When requisition is complete, click the "submit" button to start the workflow approval process for the document.

When the document is successfully submitted, the screen will refresh to the top and show the status of the document as <u>ENROUTE</u>. The document will route to the approvals needed to create a purchase order. The document is also assigned a requisition number.