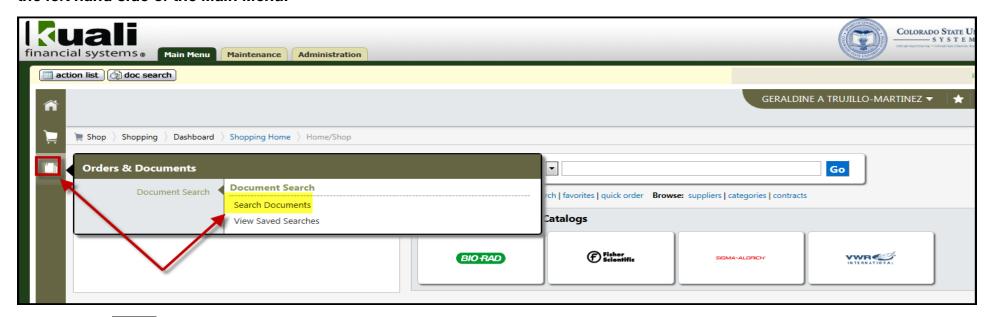

# **PO History Lookup**

To look up a purchase order in KFS, go to Shop Catalogs under Purchasing/Accounts Payable under the Transactions tab on the left hand side of the Main Menu.

Click on the button to expand the slide out. Click on "Search Documents".