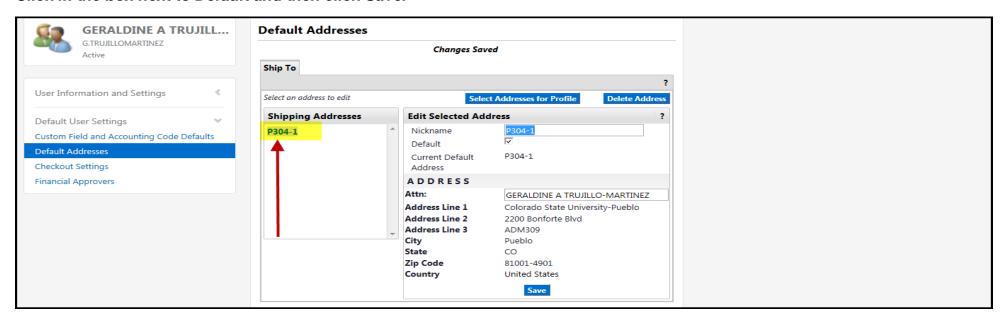

### Click on user name and click on "View my Profile" to set up default shipping address.

Click on "Default Addresses".

#### Click on "Select Addresses for Profile".

Enter your campus delivery code in the "Nickname/Address Text" box and then click "Search".

#### Click the radio button next to the address on the search result.

#### Click in the box next to Default and then click Save.

The shipping code is now saved as a default in your KFS Shop Catalogs profile.