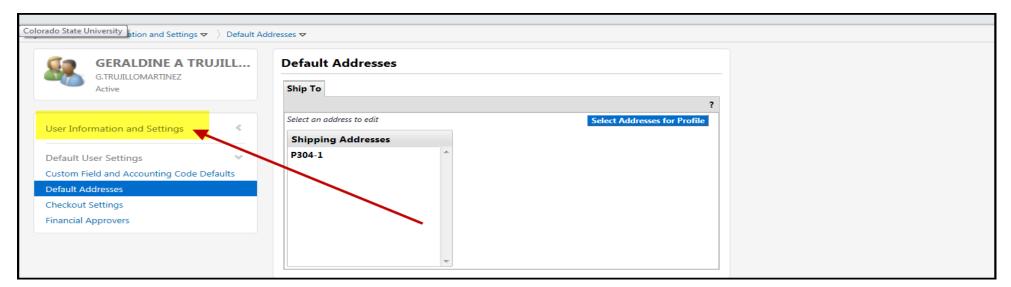

### Click on user name and click on "View my Profile" to set up default shipping address.

Click on "Default Addresses".

#### Click in the box next to Default and then click Save.

The shipping code is now saved as a default in your KFS Shop Catalogs profile.