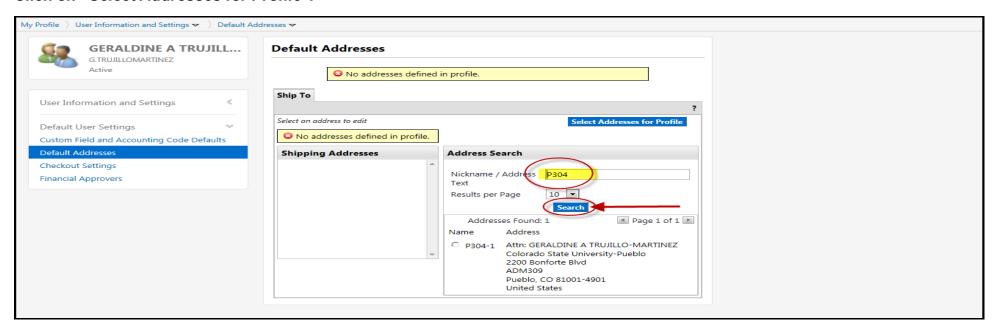

#### Click on "Select Addresses for Profile".

Enter your campus delivery code in the "Nickname/Address Text" box and then click "Search".