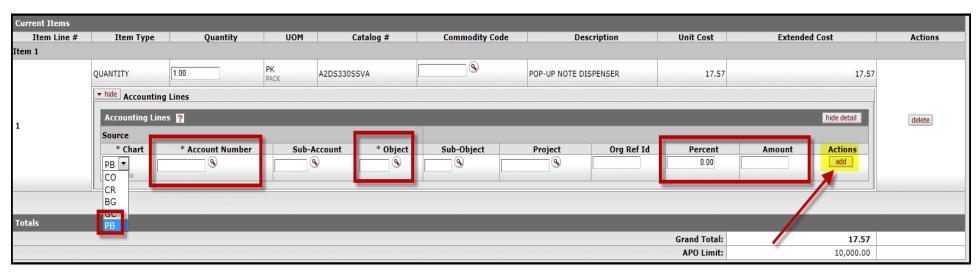

### **Line Level Funding**

For funding at the line, click the "show" button next to "Accounting Lines." You will need to do this for each line of the requisition for Line Level funding. Select "PB" from the dropdown box under Chart. Enter the Account Number, Object Code, Percent or dollar Amount and click "add". You can add multiple Line Level accounting lines but the Percent must equal 100 or the Amount must equal the line total. Each line of requisition must have an account and object code.