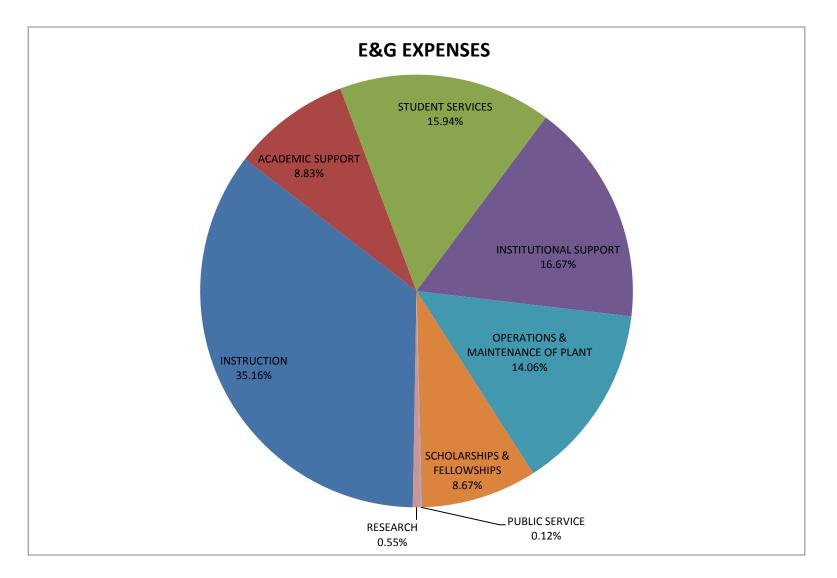

| E&G REVENUE (State Appropriated Funds) | BUDGET     | E&G NACUBO EXPENSE (State Appropriated Funds) | BUDGET     |        |
|----------------------------------------|------------|-----------------------------------------------|------------|--------|
| STATE SUPPORT                          | 20,852,803 | 36.31% INSTRUCTION                            | 20,191,396 | 35.16% |
| TUITION                                | 30,712,784 | 53.48% ACADEMIC SUPPORT                       | 5,070,355  | 8.83%  |
| MISCELLANEOUS FEES                     | 1,797,104  | 3.13% STUDENT SERVICES                        | 9,152,143  | 15.94% |
| INVESTMENT/INTEREST EARNINGS           | 118,000    | 0.21% INSTITUTIONAL SUPPORT                   | 9,576,342  | 16.67% |
| INDIRECT COST RECOVERIES               | 1,955,850  | 3.41% OPERATIONS & MAINTENANCE OF PLANT       | 8,074,735  | 14.06% |
| DEPARTMENTAL DIFFERENTIAL TUITION      | 786,723    | 1.37% SCHOLARSHIPS & FELLOWSHIPS              | 4,978,443  | 8.67%  |
| COURSE FEES                            | 520,677    | 0.91% PUBLIC SERVICE                          | 67,343     | 0.12%  |
| TECHNOLOGY FEES                        | 685,500    | 1.19% RESEARCH                                | 318,684    | 0.55%  |