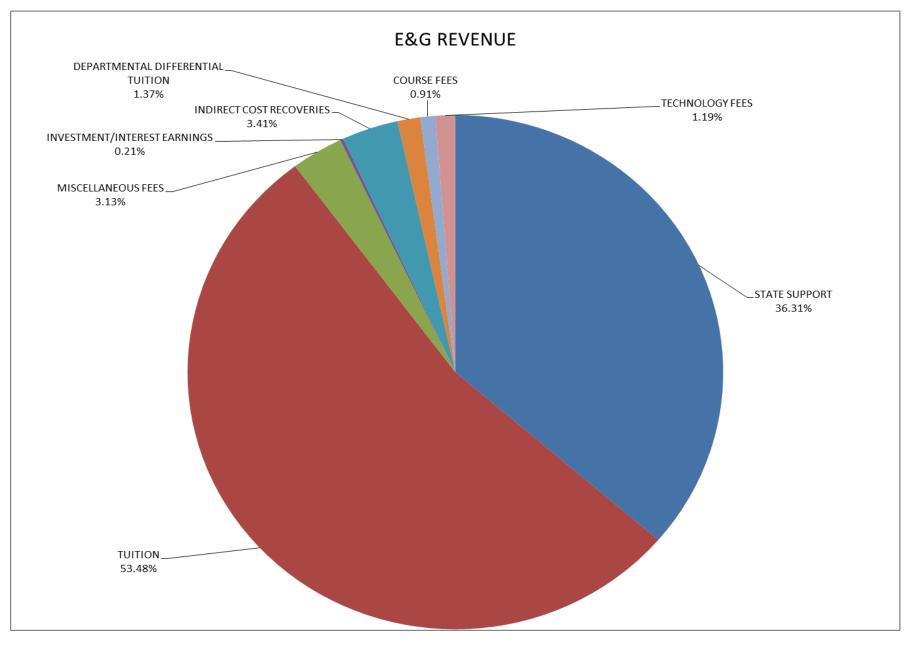

| E&G REVENUE (State Appropriated Funds) | BUDGET     | E&G NACUBO EXPENSE (State Appropriated Funds) | BUDGET     |        |
|----------------------------------------|------------|-----------------------------------------------|------------|--------|
| STATE SUPPORT                          | 20,852,803 | 36.31% INSTRUCTION                            | 20,191,396 | 35.16% |
| TUITION                                | 30,712,784 | 53.48% ACADEMIC SUPPORT                       | 5,070,355  | 8.83%  |
| MISCELLANEOUS FEES                     | 1,797,104  | 3.13% STUDENT SERVICES                        | 9,152,143  | 15.94% |
| INVESTMENT/INTEREST EARNINGS           | 118,000    | 0.21% INSTITUTIONAL SUPPORT                   | 9,576,342  | 16.67% |
| INDIRECT COST RECOVERIES               | 1,955,850  | 3.41% OPERATIONS & MAINTENANCE OF PLANT       | 8,074,735  | 14.06% |
| DEPARTMENTAL DIFFERENTIAL TUITION      | 786,723    | 1.37% SCHOLARSHIPS & FELLOWSHIPS              | 4,978,443  | 8.67%  |
| COURSE FEES                            | 520,677    | 0.91% PUBLIC SERVICE                          | 67,343     | 0.12%  |
| TECHNOLOGY FEES                        | 685,500    | 1.19% RESEARCH                                | 318,684    | 0.55%  |