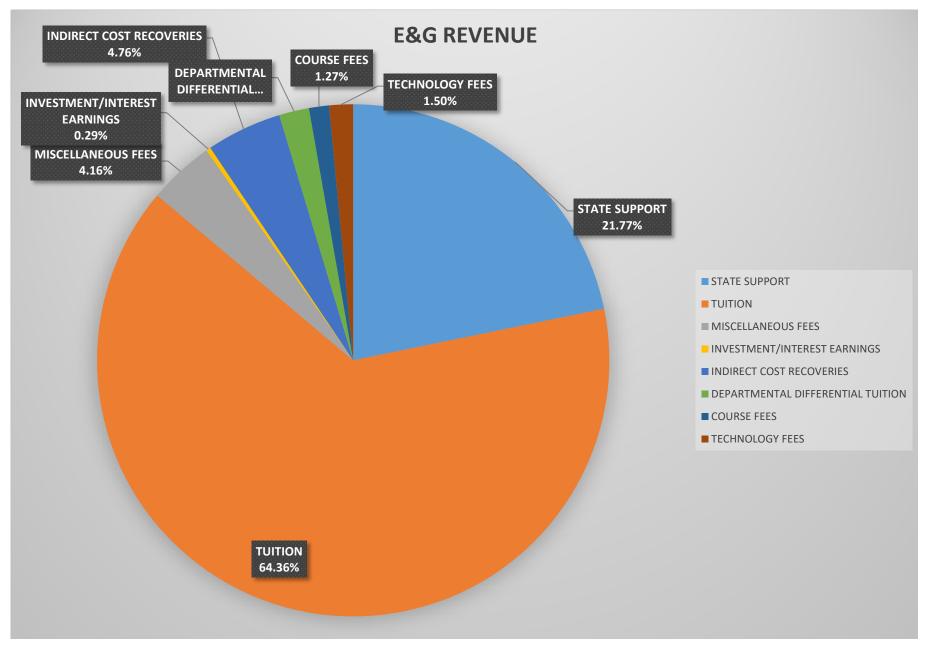

| E&G REVENUE (State Appropriated Funds) | BUDGET     | E&G NACUBO EXPENSE (State Appropriated Funds) | BUDGET     |        |
|----------------------------------------|------------|-----------------------------------------------|------------|--------|
| STATE SUPPORT                          | 8,944,326  | 21.77% INSTRUCTION                            | 20,922,096 | 35.93% |
| TUITION                                | 26,439,844 | 64.36% ACADEMIC SUPPORT                       | 5,545,949  | 9.52%  |
| MISCELLANEOUS FEES                     | 1,707,104  | 4.16% STUDENT SERVICES                        | 9,692,236  | 16.64% |
| INVESTMENT/INTEREST EARNINGS           | 118,000    | 0.29% INSTITUTIONAL SUPPORT                   | 9,290,836  | 15.95% |
| INDIRECT COST RECOVERIES               | 1,955,850  | 4.76% OPERATIONS & MAINTENANCE OF PLANT       | 8,363,231  | 14.36% |
| DEPARTMENTAL DIFFERENTIAL TUITION      | 777,663    | 1.89% SCHOLARSHIPS & FELLOWSHIPS              | 4,031,302  | 6.92%  |
| COURSE FEES                            | 519,758    | 1.27% PUBLIC SERVICE                          | 69,070     | 0.12%  |
| TECHNOLOGY FEES                        | 616,951    | 1.50% RESEARCH                                | 322,239    | 0.55%  |