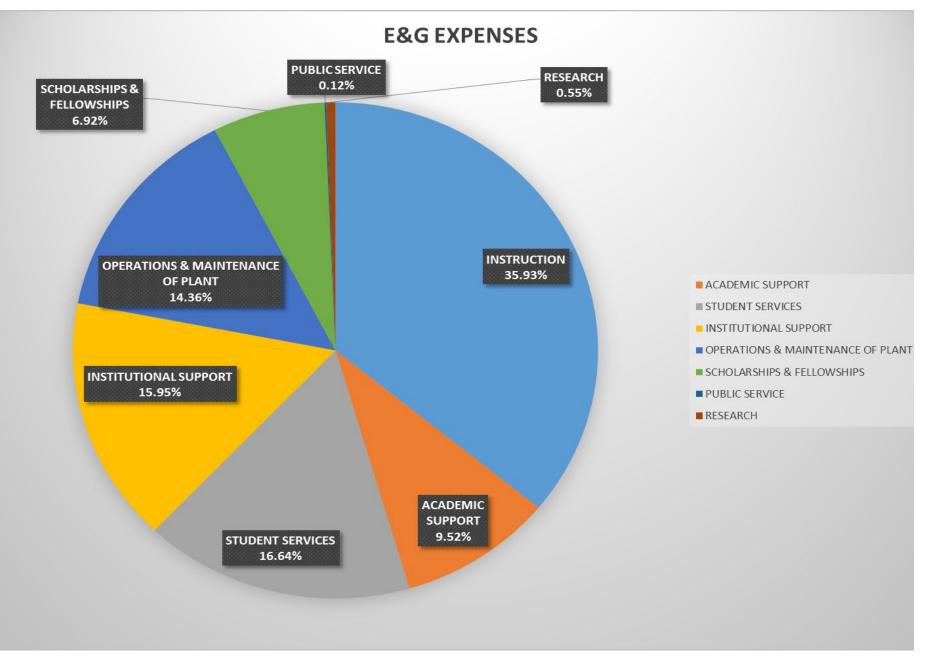

| E&G REVENUE (State Appropriated Funds) | BUDGET     | E&G NACUBO EXPENSE (State Appropriated Funds) | BUDGET     |        |
|----------------------------------------|------------|-----------------------------------------------|------------|--------|
| STATE SUPPORT                          | 8,944,326  | 21.77% INSTRUCTION                            | 20,922,096 | 35.93% |
| TUITION                                | 26,439,844 | 64.36% ACADEMIC SUPPORT                       | 5,545,949  | 9.52%  |
| MISCELLANEOUS FEES                     | 1,707,104  | 4.16% STUDENT SERVICES                        | 9,692,236  | 16.64% |
| INVESTMENT/INTEREST EARNINGS           | 118,000    | 0.29% INSTITUTIONAL SUPPORT                   | 9,290,836  | 15.95% |
| INDIRECT COST RECOVERIES               | 1,955,850  | 4.76% OPERATIONS & MAINTENANCE OF PLANT       | 8,363,231  | 14.36% |
| DEPARTMENTAL DIFFERENTIAL TUITION      | 777,663    | 1.89% SCHOLARSHIPS & FELLOWSHIPS              | 4,031,302  | 6.92%  |
| COURSE FEES                            | 519,758    | 1.27% PUBLIC SERVICE                          | 69,070     | 0.12%  |
| TECHNOLOGY FEES                        | 616,951    | 1.50% RESEARCH                                | 322,239    | 0.55%  |