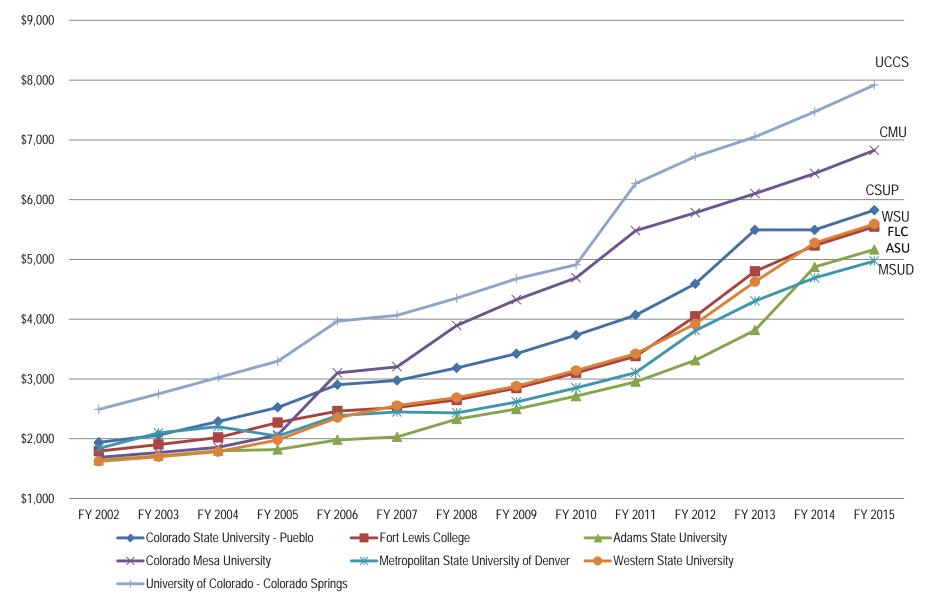

FTE Enrollment



Projected

## Colorado State University-Pueblo Revenues Used to Cover the Costs of Educating an Undergraduate Student



## CSU-Pueblo FY10 - FY15 est. State Support



## Percent of State Support

100%



## State Support Per Resident FTE CSU-Pueblo compared to State Colleges



# Base-funding

- Per legislation, an analysis was done by the CCHE to determine the amount of base-funding needed to support the rural state colleges as they became independent given their small size, geographic location and student populations.
- The funding provided by institution:
  - Adams State College \$1.6M
  - Mesa State College \$3.0 M
  - Western State College \$2.7M
  - Fort Lewis College \$2.25M
  - CSU-Pueblo \$0M

### CSU - Pueblo Resident Undergraduate Full-Time Tuition History



## E&G Cost Per Undergraduate FTE

\$16,000

HSI institutions are represented in blue