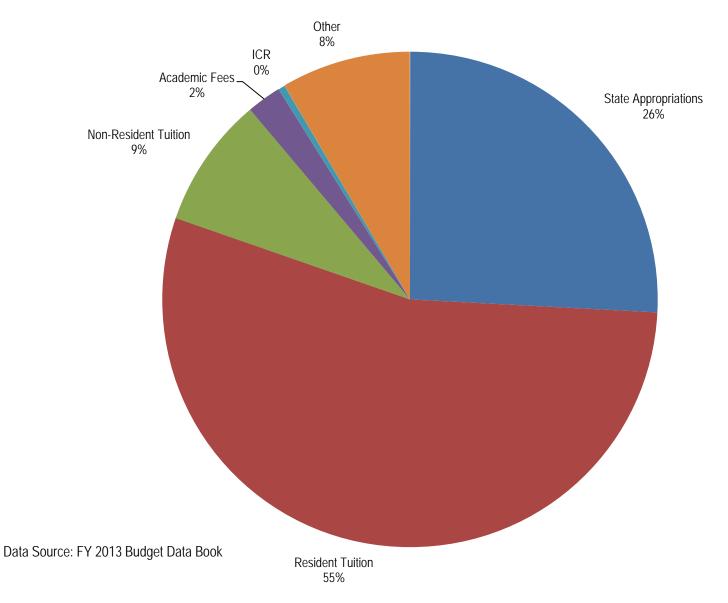

#### CSU-PUEBLO Education and General (E&G) Fund

|                                | FY2013     | FY2014     | FY2015     | FY2016     | Incremental        |
|--------------------------------|------------|------------|------------|------------|--------------------|
|                                |            |            | Revised    |            | Difference         |
| E & G Revenue                  | Actual     | Budget     | Forecast   | Forecast   | FY 2014 to FY 2015 |
| State Support (COF, FFS)       | 13,771,356 | 16,766,314 | 14,101,255 | 14,101,255 | (2,665,059)        |
| Resident Tuition               | 21,440,117 | 20,690,000 | 21,452,307 | 22,739,446 | 762,307            |
| Differential Tuition           | 818,409    | 855,858    | 1,022,915  | 1,084,290  | 167,057            |
| Non-Resident Tuition           | 6,882,936  | 6,548,846  | 6,687,556  | 7,088,809  | 138,710            |
| Program/Course/Department Fees | 199,006    | 187,051    | 187,051    | 187,051    | 0                  |
| Student Tech Fees              | 711,025    | 698,588    | 698,588    | 698,588    | 0                  |
| Miscellaneous Fees             | 308,558    | 308,558    | 308,558    | 308,558    | 0                  |
| Investment/Interest Revenue    | 18,191     | 18,193     | 18,193     | 18,193     | 0                  |
| Miscellaneous Revenue          | 312,642    | 312,642    | 444,435    | 444,435    | 131,793            |
| Gifts                          | 0          | 23,163     | 23,163     | 23,163     | 0                  |
| Indirect Cost Recoveries       | 198,092    | 198,092    | 198,092    | 198,092    | 0                  |
| CSU-Pueblo Reserves            | 1,645,978  | 500,000    | 0          | 0          | (500,000)          |
| Total E & G Revenue            | 46,306,310 | 47,107,305 | 45,142,113 | 46,891,880 | (1,965,192)        |