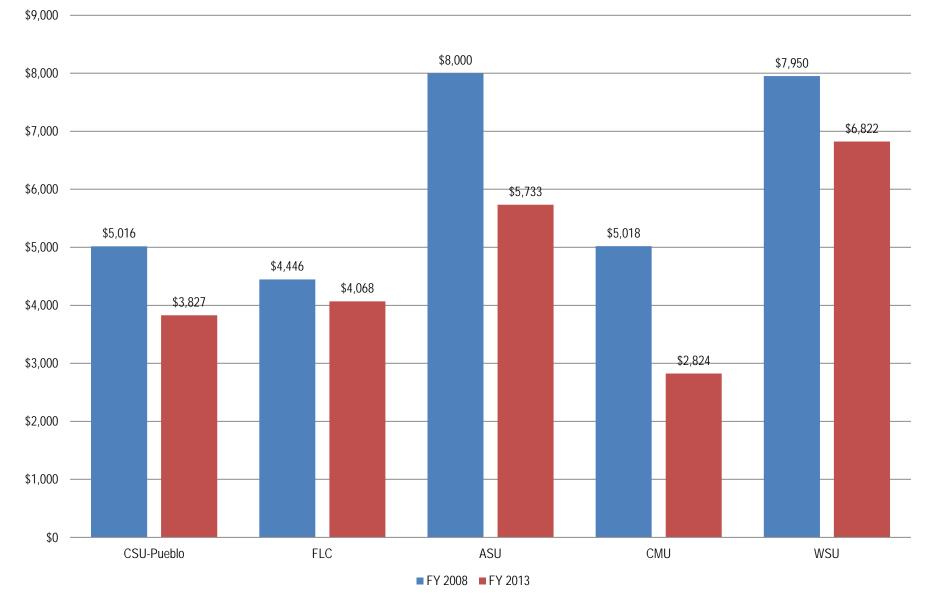

\$3,000,000  | No program plan required      |
| CSU    | Health and Exercise Science Classroom Addition       | \$2,000,000  | No program plan required      |
| CSU    | Pathology Prion Lab Renovations                      | \$2,600,000  | No program plan required      |

\*Program plans are not required for cash funded projects that will not be bonded under the Intercept Program

# Appendix

**BOARD OF GOVERNORS** of the COLORADO STATE UNIVERSITY SYSTEM

## **CSU-Pueblo** Overview

## Historical FTE Enrollment



Projected

## Colorado State University-Pueblo Revenues Used to Cover the Costs of Educating an Undergraduate Student



## CSU-Pueblo FY10 - FY15 est. State Support



## Percent of State Support

100%



## State Support Per Resident FTE CSU-Pueblo compared to State Colleges



# Base-funding

- Per legislation, an analysis was done by the CCHE to determine the amount of base-funding needed to support the rural state colleges as they became independent given their small size, geographic location and student populations.
- The funding provided by institution:
  - Adams State College \$1.6M
  - Mesa State College \$3.0 M
  - Western State College \$2.7M
  - Fort Lewis College \$2.25M
  - CSU-Pueblo \$0M

### CSU - Pueblo Resident Undergraduate Full-Time Tuition History



## E&G Cost Per Undergraduate FTE

\$16,000

HSI institutions are represented in blue