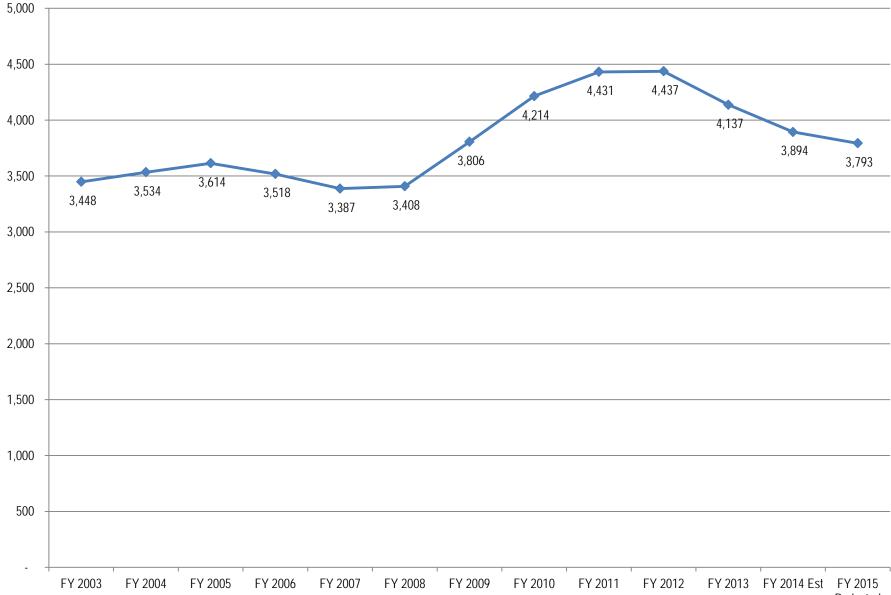

## CSU-Pueblo Budget Balancing Efforts

**Background.** Since December of 2011, CSU-Pueblo has faced a number of budget challenges. Because of an accounts receivable audit, efforts were required to make CSU-Pueblo more fiscally sound with student billing. To comply with the audit recommendations, tighter controls for registration of students with account balances were initiated. This, in turn, caused a significant drop in enrollment that began in fall 2012. Despite holding tuition flat for FY 2014, enrollment continued to decline from FY 2013 to FY 2014. Besides the direct effect on revenue from declining enrollment, expenses also increased: mandated salary increases for state classified employees, increases in health care benefits, and other unavoidable increases to university insurance and utility expenses.