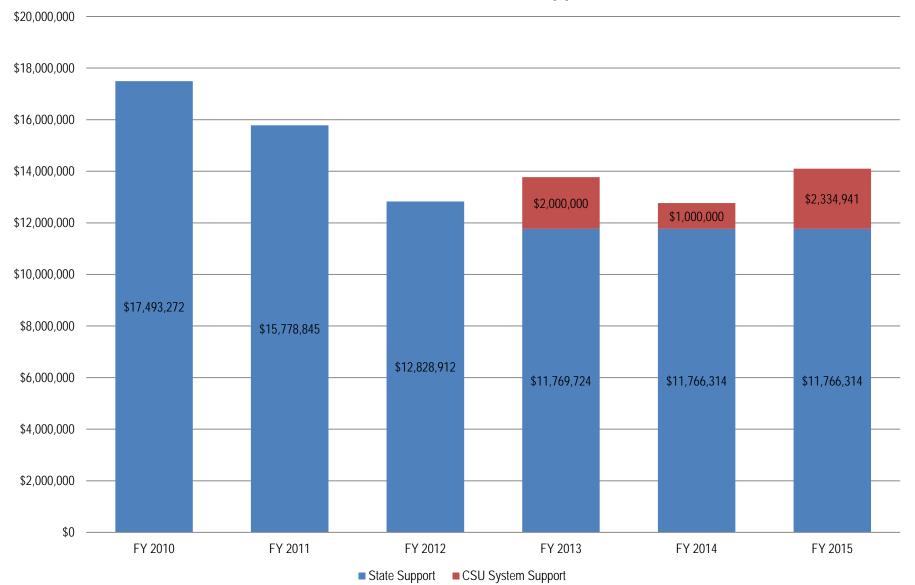

#### CSU-PUEBLO Education and General (E&G) Fund

|                                | FY2013     | FY2014     | FY2015     | FY2016     | Incremental        |
|--------------------------------|------------|------------|------------|------------|--------------------|
|                                |            |            | Revised    |            | Difference         |
| E & G Revenue                  | Actual     | Budget     | Forecast   | Forecast   | FY 2014 to FY 2015 |
| State Support (COF, FFS)       | 13,771,356 | 16,766,314 | 14,101,255 | 14,101,255 | (2,665,059)        |
| Resident Tuition               | 21,440,117 | 20,690,000 | 21,452,307 | 22,739,446 | 762,307            |
| Differential Tuition           | 818,409    | 855,858    | 1,022,915  | 1,084,290  | 167,057            |
| Non-Resident Tuition           | 6,882,936  | 6,548,846  | 6,687,556  | 7,088,809  | 138,710            |
| Program/Course/Department Fees | 199,006    | 187,051    | 187,051    | 187,051    | 0                  |
| Student Tech Fees              | 711,025    | 698,588    | 698,588    | 698,588    | 0                  |
| Miscellaneous Fees             | 308,558    | 308,558    | 308,558    | 308,558    | 0                  |
| Investment/Interest Revenue    | 18,191     | 18,193     | 18,193     | 18,193     | 0                  |
| Miscellaneous Revenue          | 312,642    | 312,642    | 444,435    | 444,435    | 131,793            |
| Gifts                          | 0          | 23,163     | 23,163     | 23,163     | 0                  |
| Indirect Cost Recoveries       | 198,092    | 198,092    | 198,092    | 198,092    | 0                  |
| CSU-Pueblo Reserves            | 1,645,978  | 500,000    | 0          | 0          | (500,000)          |
| Total E & G Revenue            | 46,306,310 | 47,107,305 | 45,142,113 | 46,891,880 | (1,965,192)        |