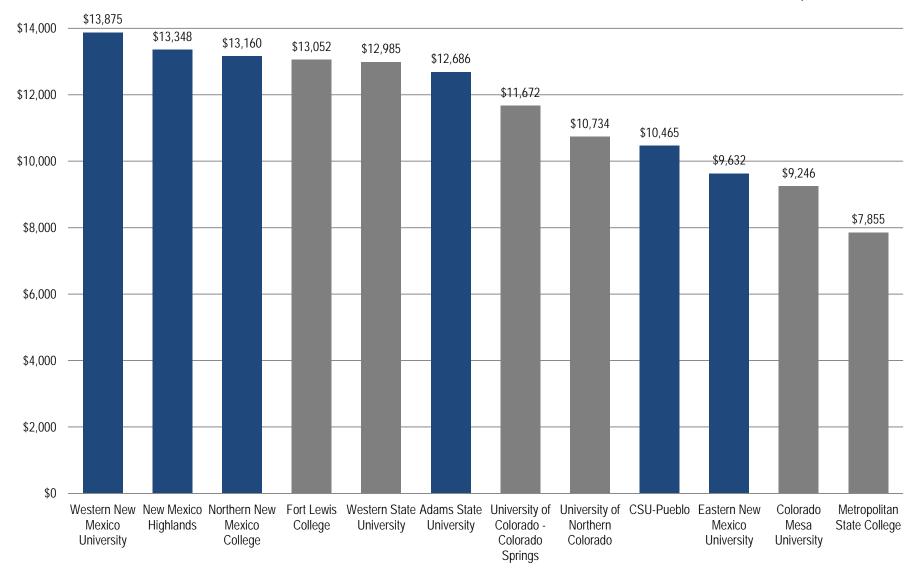

the Costs of Educating an Undergraduate Student



## CSU-Pueblo FY10 - FY15 est. State Support



## Percent of State Support

100%



## State Support Per Resident FTE CSU-Pueblo compared to State Colleges



# Base-funding

- Per legislation, an analysis was done by the CCHE to determine the amount of base-funding needed to support the rural state colleges as they became independent given their small size, geographic location and student populations.
- The funding provided by institution:
  - Adams State College \$1.6M
  - Mesa State College \$3.0 M
  - Western State College \$2.7M
  - Fort Lewis College \$2.25M
  - CSU-Pueblo \$0M

### CSU - Pueblo Resident Undergraduate Full-Time Tuition History



## E&G Cost Per Undergraduate FTE

\$16,000

HSI institutions are represented in blue