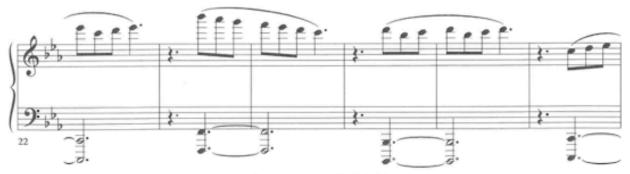

## Piano

<u>All students should prepare</u> the music for **1. Dreamsong** 

Piano parts for the Festival of Winds Honor Bands are limited. This can mean that some years there might be several piano parts for more than one band, while on other years piano parts may be very limited. Also, each honor band typically has several pieces in their folder from which to select repertoire that will ultimately be performed on the Finalé concert. If you are ultimately selected for a piano part assignment with one of the honor bands, it is our hope that your piece will be performed at the Finalé concert, but it is possible that the conductor may cut the piece from the concert. However, all pianists in the Festival of Winds will have an opportunity to perform on the Saturday morning concert in conjunction with the University Wind Ensemble.

## DREAMSONG

for Piano Solo and Band

RICHARD L. SAUCEDO

Copyright © 2006 MUSICWORKS 7777 West Bluemound Road, Milwaukee, WI 53213 International Copyright Secured All Rights Reserved

04002436 Dreamsong - 1