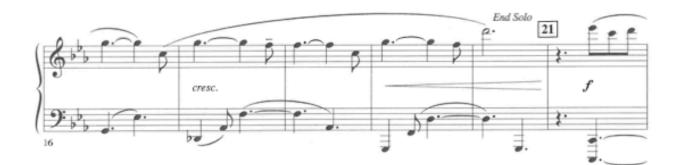

## Piano

<u>All students should prepare</u> the music for **1. Dreamsong** 

Piano parts for the Festival of Winds Honor Bands are limited. This can mean that some years there might be several piano parts for more than one band, while on other years piano parts may be very limited. Also, each honor band typically has several pieces in their folder from which to select repertoire that will ultimately be performed on the Finalé concert. If you are ultimately selected for a piano part assignment with one of the honor bands, it is our hope that your piece will be performed at the Finalé concert, but it is possible that the conductor may cut the piece from the concert. However, all pianists in the Festival of Winds will have an opportunity to perform on the Saturday morning concert in conjunction with the University Wind Ensemble.

## DREAMSONG

for Piano Solo and Band

RICHARD L. SAUCEDO

Copyright © 2006 MUSICWORKS 7777 West Bluemound Road, Milwaukee, WI 53213 International Copyright Secured All Rights Reserved

04002436 Dreamsong - 1