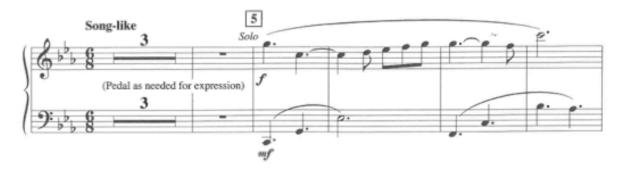

## Piano

<u>All students should prepare</u> the music for **1. Dreamsong** 

Piano parts for the Festival of Winds Honor Bands are limited. This can mean that some years there might be several piano parts for more than one band, while on other years piano parts may be very limited. Also, each honor band typically has several pieces in their folder from which to select repertoire that will ultimately be performed on the Finalé concert. If you are ultimately selected for a piano part assignment with one of the honor bands, it is our hope that your piece will be performed at the Finalé concert, but it is possible that the conductor may cut the piece from the concert. However, all pianists in the Festival of Winds will have an opportunity to perform on the Saturday morning concert in conjunction with the University Wind Ensemble.

## DREAMSONG

for Piano Solo and Band

RICHARD L. SAUCEDO

Copyright © 2006 MUSICWORKS 7777 West Bluemound Road, Milwaukee, WI 53213 International Copyright Secured All Rights Reserved

04002436 Dreamsong - 1