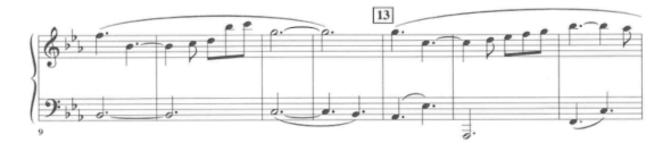

## Piano

<u>All students should prepare</u> the music for **1. Dreamsong** 

Piano parts for the Festival of Winds Honor Bands are limited. This can mean that some years there might be several piano parts for more than one band, while on other years piano parts may be very limited. Also, each honor band typically has several pieces in their folder from which to select repertoire that will ultimately be performed on the Finalé concert. If you are ultimately selected for a piano part assignment with one of the honor bands, it is our hope that your piece will be performed at the Finalé concert, but it is possible that the conductor may cut the piece from the concert. However, all pianists in the Festival of Winds will have an opportunity to perform on the Saturday morning concert in conjunction with the University Wind Ensemble.

## DREAMSONG

for Piano Solo and Band

RICHARD L. SAUCEDO

Copyright © 2006 MUSICWORKS 7777 West Bluemound Road, Milwaukee, WI 53213 International Copyright Secured All Rights Reserved

04002436 Dreamsong - 1