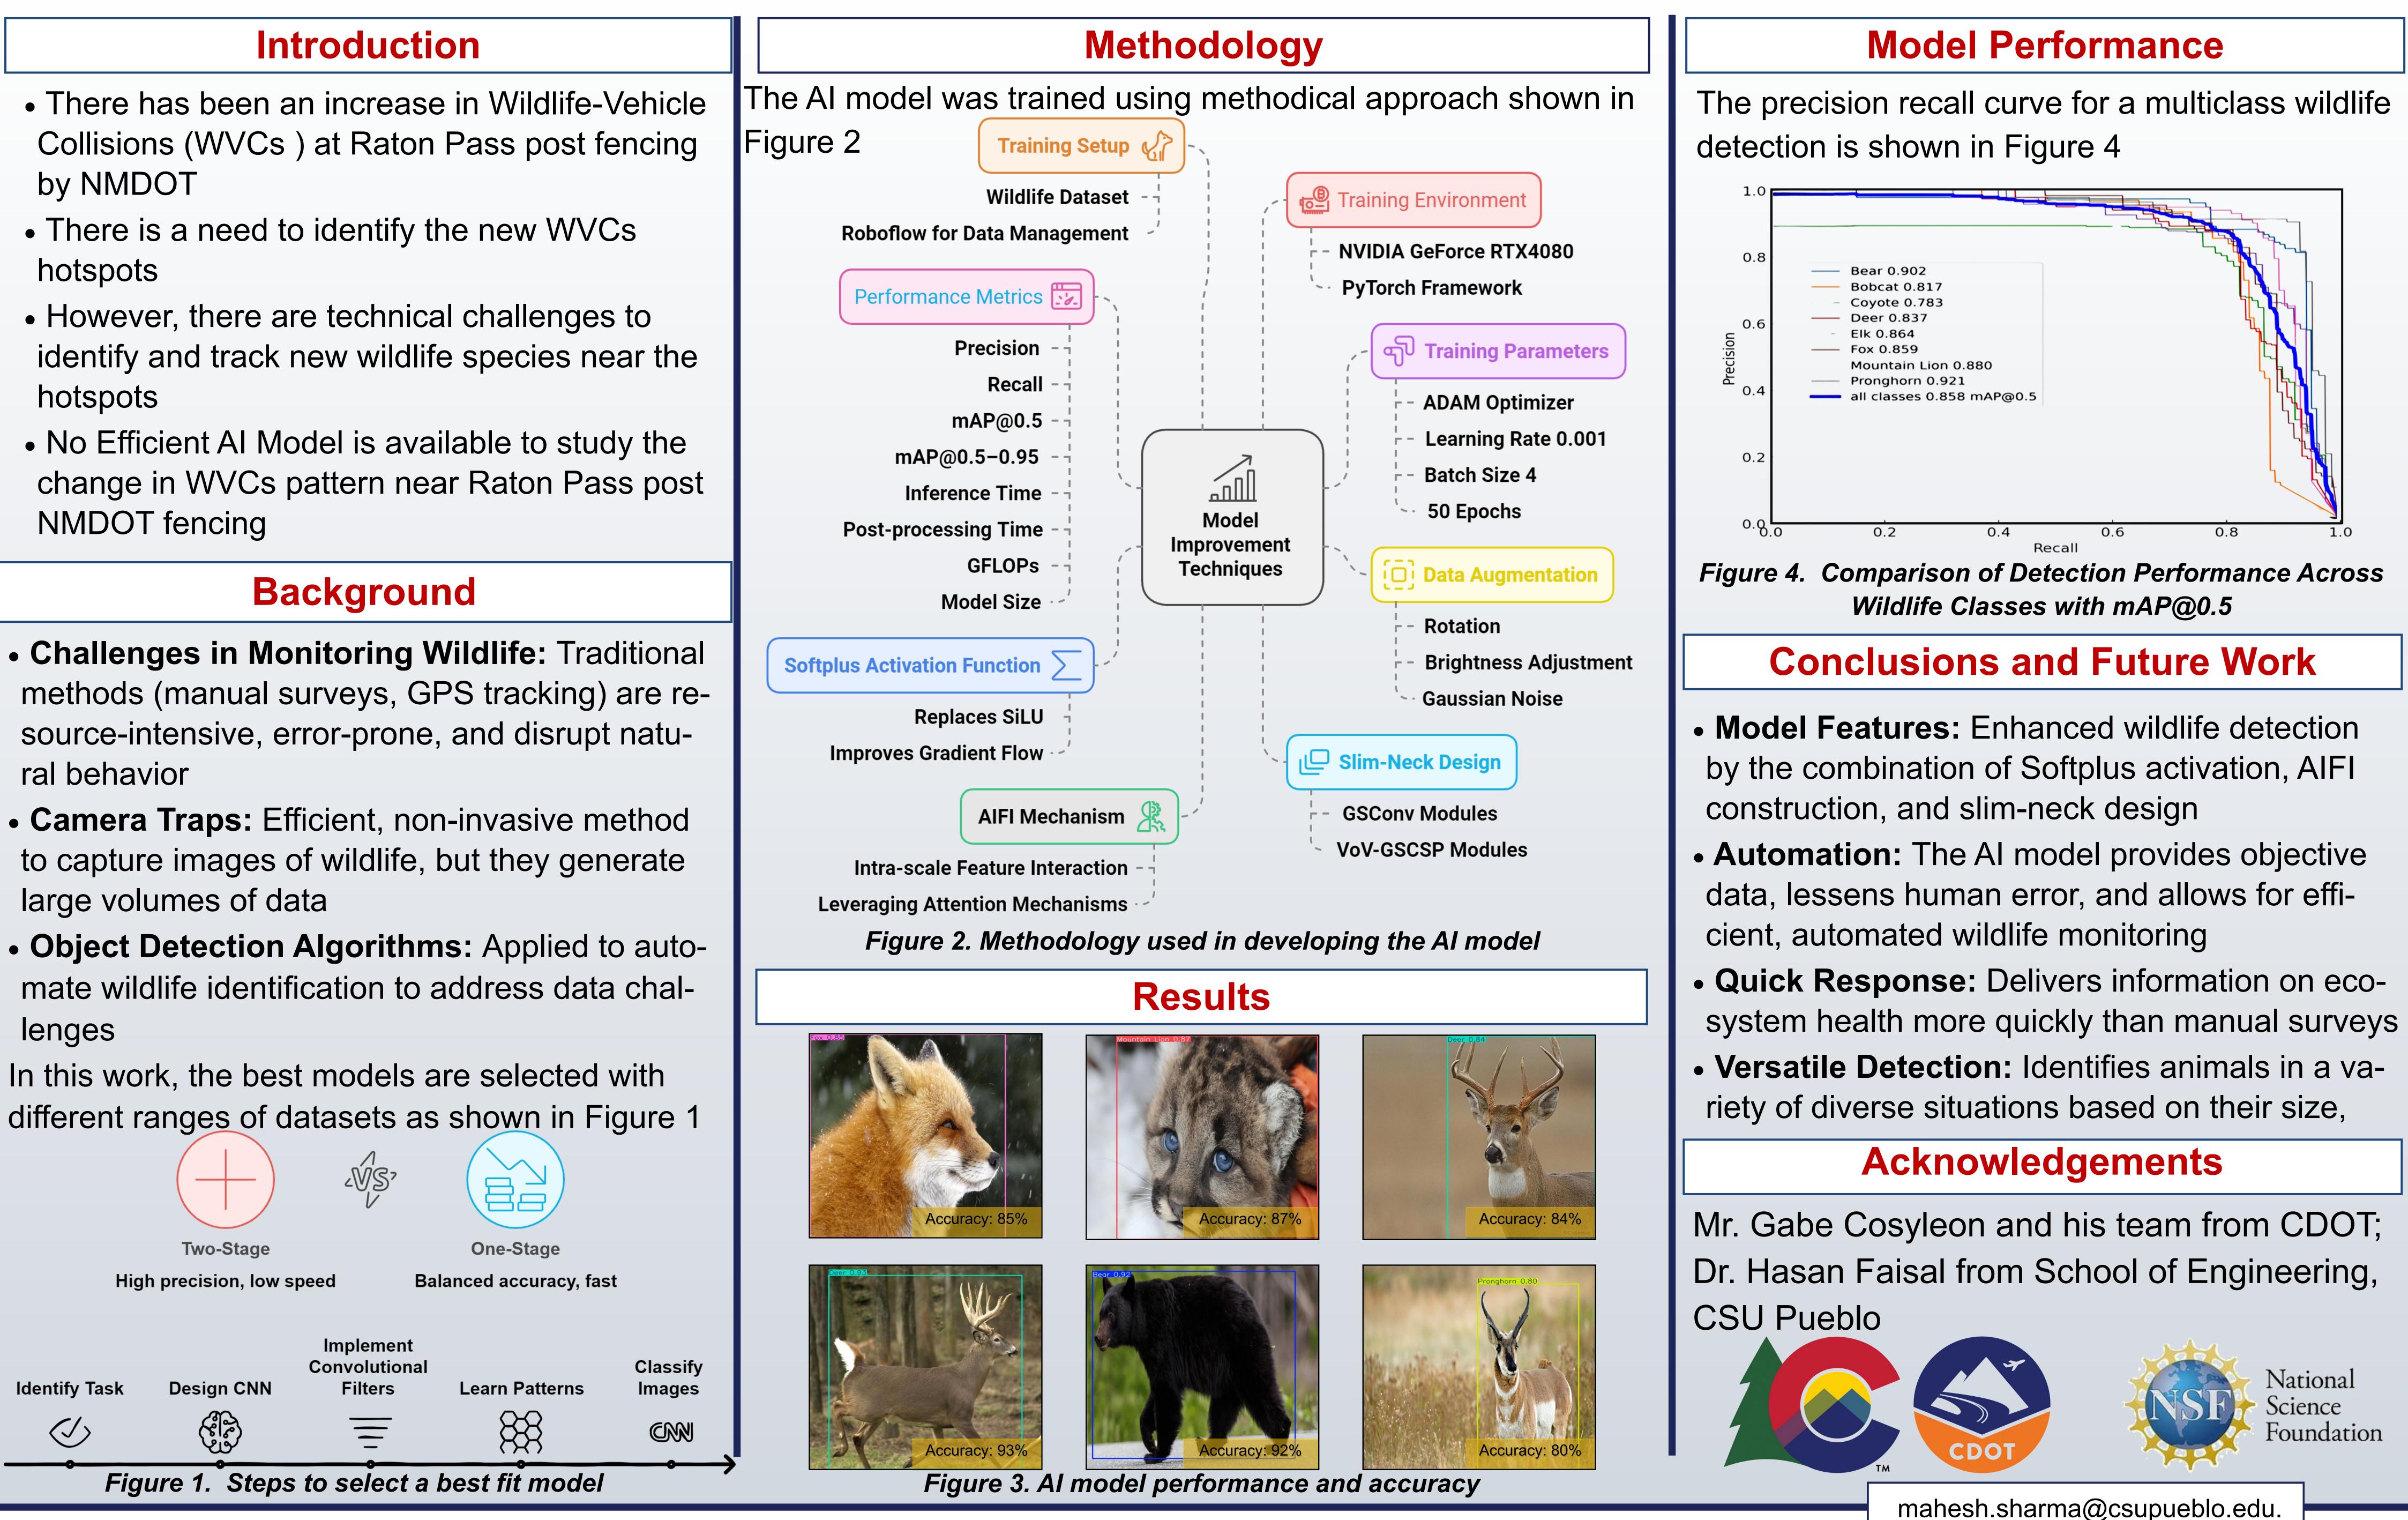

- by NMDOT
- hotspots
- hotspots
- NMDOT fencing

- ral behavior
- large volumes of data
- lenges

National Foundation

mahesh.sharma@csupueblo.edu.