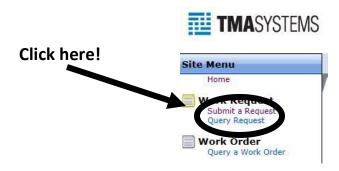

TMA is most easily accessed through the Facilities Management homepage which can be found under the About tab on any CSU-Pueblo webpage.

On the TMA site, the Navigation menu in the left margin has several options which allow any user to submit a request or to query the status of requests or work orders.