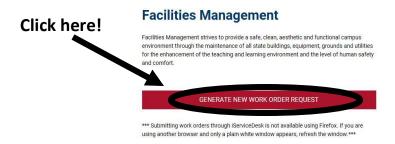

TMA is most easily accessed through the Facilities Management homepage which can be found under the About tab on any CSU-Pueblo webpage.

On the TMA site, the Navigation menu in the left margin has several options which allow any user to submit a request or to query the status of requests or work orders.