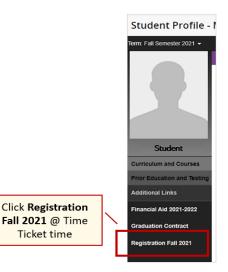

#### **Student Profile**

Once logged into PAWS and Self-Service you will see the Student Profile page. To register:

- 1. Registration Notices when to register and items to review before registering.
  - Time Ticket tells you the time and date to register.
  - When you see a check mark (**v**) the item is complete.

#### 3. Ready to Register and Search for Classes

- When your assigned Time Ticket time opens, click on the **Registration Fall 2021** link and search for your courses to register.
- This link will only be accessible on or after the **Time Ticket** date and time.